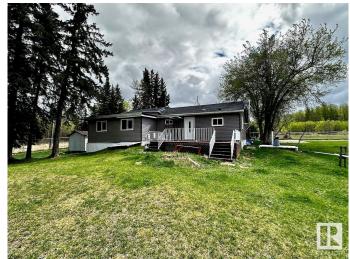

#### \$385,900

3 Bedroom, 1.00 Bathroom, 1,561 sqft Rural on 35.80 Acres

None, Rural Parkland County, AB

A rare opportunity to own a parcel of land within an hour of the city awaits. Tucked away just west of Gainford this private setting is a blank canvas for someone who is looking for a quiet retreat. With just under 40 acres the opportunity to build a hobby farm awaits. Ample space for gardening and livestock! Become self sufficient! The property has several approaches off the main roadway. There is an opportunity to subdivide and create 2 parcels. The 1,563 sq ft bungalow features upgraded flooring and paint, 3 bedrooms and a large kitchen for entertaining. Enjoy the quiet atmosphere on your private rear deck. The property is fully fenced. The well water is treated with a system that features an iron filter, chlorinator, and reverse osmosis. Upgraded furnace, pressure system and shingles make for maintenance free living. This is not just a piece of land; it's a lifestyle waiting to be crafted. Whether you're looking to escape the hustle and bustle or start a hobby farm, a great opportunity awaits!