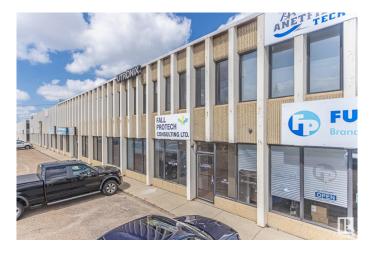

## \$7,950,000

0 Bedroom, 0.00 Bathroom, Industrial on 0.00 Acres

Mcintyre Industrial, Edmonton, AB

This amazing parcel is right on 51 Ave with two buildings. It would be especially good for an owner/user in need of an excellent southside office space, with a built in income/investment property. These two buildings are on one title with approx 2.27 acres of land. Building #1(8704-51 Ave) is a two story office building with approx 20,400 sq ft. Building #2(8708-51 Ave) is a multi-bay warehouse with approx 26,602 sq ft. Of note: a new roof was put on the building the spring of 2024 and a partial roof on the warehouse.