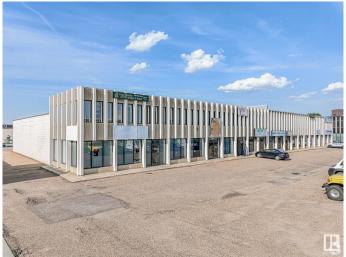

## \$7,950,000

0 Bedroom, 0.00 Bathroom, Industrial on 0.00 Acres

Mcintyre Industrial, Edmonton, AB

This amazing parcel is right on 51 Ave with two buildings. It would be especially good for an owner/user in need of an excellent southside office space, with a built in income/investment property. These two buildings are on one title with approx 2.27 acres of land. Building #1(8704-51 Ave) is a two story office building with approx 20,400 sq ft. Building #2(8708-51 Ave) is a multi-bay warehouse with approx 26,602 sq ft. Of note: a new roof was put on the building the spring of 2024 and a partial roof on the warehouse.