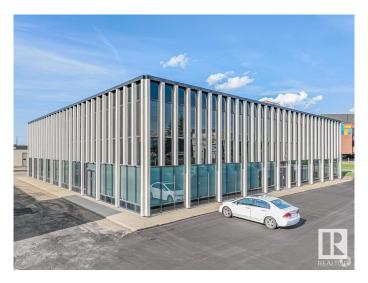

## \$7,950,000

0 Bedroom, 0.00 Bathroom, Industrial on 0.00 Acres

Mcintyre Industrial, Edmonton, AB

This amazing parcel is right on 51 Ave with two buildings. It would be especially good for an owner/user in need of an excellent southside office space, with a built in income/investment property. These two buildings are on one title with approx 2.27 acres of land. Building #1(8704-51 Ave) is a two story office building with approx 20,400 sq ft. Building #2(8708-51 Ave) is a multi-bay warehouse with approx 26,602 sq ft. Of note: a new roof was put on the building the spring of 2024 and a partial roof on the warehouse.