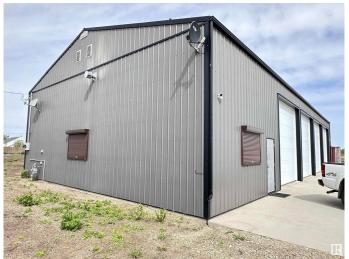

### \$419.900

0 Bedroom, 0.00 Bathroom, Industrial on 0.00 Acres

None, Rural Thorhild County, AB

Own your own Business, Land & Building. 2.03 acres located in Thorhild (50 min) to Edmonton. Charming industrial property featuring a spacious, modern metal warehouse with ample parking, set against a serene, open-skied backdrop-ideal for various business ventures. 43' x 84' with four overhead doors that are 14 x 14, 2 with openers. Overhead furnace, forced-vent hot water heater and wash sink. Kitchen cupboards, 2-piece bathroom and 3 piece bathroom. 2-man doors. 2 windows with roller-shades, powered gate and chain link fence yard. The exterior/interior is metal clad and has a full drain system. The two 40' long sea cans will be included with the property. One of them is a 9' high sea can.