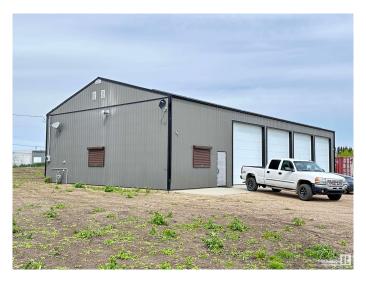

### \$419.900

0 Bedroom, 0.00 Bathroom, Industrial on 0.00 Acres

None, Rural Thorhild County, AB

Own your own Business, Land & Building. 2.03 acres located in Thorhild (50 min) to Edmonton. Charming industrial property featuring a spacious, modern metal warehouse with ample parking, set against a serene, open-skied backdrop-ideal for various business ventures. 43' x 84' with four overhead doors that are 14 x 14, 2 with openers. Overhead furnace, forced-vent hot water heater and wash sink. Kitchen cupboards, 2-piece bathroom and 3 piece bathroom. 2-man doors. 2 windows with roller-shades, powered gate and chain link fence yard. The exterior/interior is metal clad and has a full drain system. The two 40' long sea cans will be included with the property. One of them is a 9' high sea can.