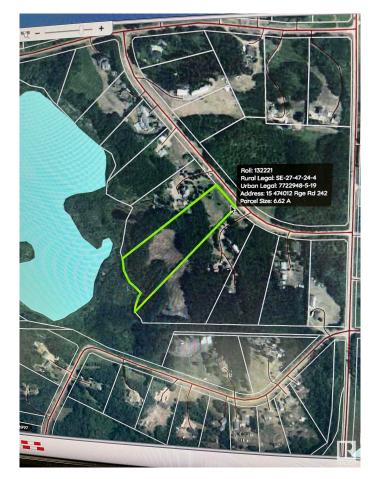

# \$220,000 - 15 474012 Rge Rd 242, Rural Wetaskiwin County

MLS® #E4389826

## \$220,000

0 Bedroom, 0.00 Bathroom, Rural on 6.62 Acres

Nordic Place, Rural Wetaskiwin County, AB

Welcome to Nordic place!! One of the Millet areas most sought after subdivisions that is home to some incredible views! This stunning building site has a 6.62 acres to choose a spot to build your Dream home! Walkout capabilities or surrounded by trees and nature. You choose!! The unique location features a huge sandy ridge/hill that runs across the property. The tremendous amount of sand is great for drainage and also provides a designer with many options when it comes to excavation and building sites. This property features pavement access right to the property line. The lot is unserviced with power and natural gas at the road. Local wells typically produce 5+ GPM. This is a must see acreage site!

## **Community Information**

| Address     | 15 474012 Rge Rd 242    |
|-------------|-------------------------|
| Area        | Rural Wetaskiwin County |
| Subdivision | Nordic Place            |
| City        | Rural Wetaskiwin County |
| County      | ALBERTA                 |
| Province    | AB                      |
| Postal Code | T0C 1Z0                 |