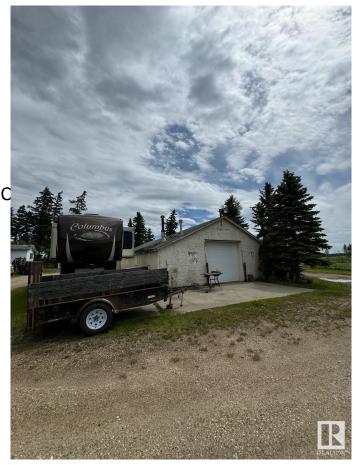

## \$1,899,000

0 Bedroom, 0.00 Bathroom, Rural on 21.18 Acres

None, Rural Leduc County, AB

Five minutes from Edmonton International Airport, 21.18 Acres zoned Country Residential with great exposure of Airport Road. Presently generating \$4700 rental income from various residential units on the property, rented on month to month basis, plus a vacant heated shop (rented in past) also can generate another \$500/month, also a vacant Barn can be rented for horses etc, numerous possibilities of generating more rental income. Property being sold at "As-is" basis, Country residential land use zone allows potential development of this property into 7 separate Estate lots, some of them backing to a natural creek.