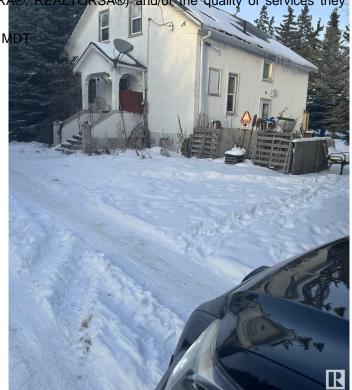

## \$1,899,000

0 Bedroom, 0.00 Bathroom, Rural on 21.18 Acres

None, Rural Leduc County, AB

Five minutes from Edmonton International Airport, 21.18 Acres zoned Country Residential with great exposure of Airport Road. Presently generating \$4700 rental income from various residential units on the property, rented on month to month basis, plus a vacant heated shop (rented in past) also can generate another \$500/month, also a vacant Barn can be rented for horses etc, numerous possibilities of generating more rental income. Property being sold at "As-is" basis, Country residential land use zone allows potential development of this property into 7 separate Estate lots, some of them backing to a natural creek.