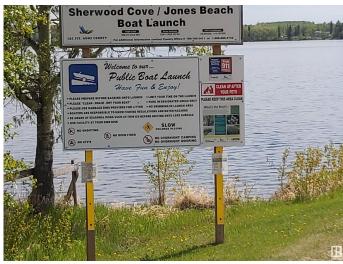

## \$112,900

0 Bedroom, 0.00 Bathroom, Rural on 1.06 Acres

Sherwood Cove, Rural Lac Ste. Anne County, AB

BUILD YOUR DREAM HOME ON THIS 1.06 ACRE LOT OFFERING AN EXCEPTIONAL VIEW OF THE LAKE. THE PROPERTY IS LOCATED IN A QUAINT CULDESAC IN SHERWOOD COVE JUST A STONES THROW FROM THE BOAT LAUNCH. ENJOY THE AMENITIES SUCH AS FISHING, BOATING, GOLFING AND THE PLAYGROUND NEARBY. THERE IS 200 AMP UNDERGROUND SERVICE ON THE LOT. NATURAL GAS IS AT THE ROADWAY. 37 MINUTES TO SPRUCE GROVE, 50 MINUTES TO EDMONTON WEST END.

## Exterior

Exterior Features Boating, Cul-De-Sac, Golf Nearby, Lake View, No Back Lane, Private Setting, Schools