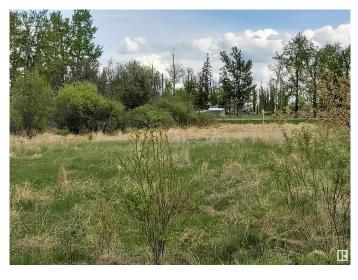

## \$112,900

0 Bedroom, 0.00 Bathroom, Rural on 1.06 Acres

Sherwood Cove, Rural Lac Ste. Anne County, AB

BUILD YOUR DREAM HOME ON THIS 1.06 ACRE LOT OFFERING AN EXCEPTIONAL VIEW OF THE LAKE. THE PROPERTY IS LOCATED IN A QUAINT CULDESAC IN SHERWOOD COVE JUST A STONES THROW FROM THE BOAT LAUNCH. ENJOY THE AMENITIES SUCH AS FISHING, BOATING, GOLFING AND THE PLAYGROUND NEARBY. THERE IS 200 AMP UNDERGROUND SERVICE ON THE LOT. NATURAL GAS IS AT THE ROADWAY. 37 MINUTES TO SPRUCE GROVE, 50 MINUTES TO EDMONTON WEST END.

## Exterior

Exterior Features Boating, Cul-De-Sac, Golf Nearby, Lake View, No Back Lane, Private Setting, Schools