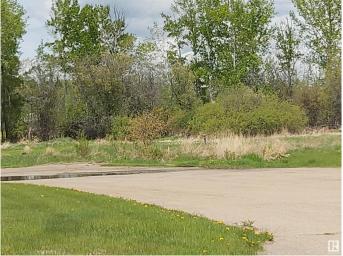

## \$112,900

0 Bedroom, 0.00 Bathroom, Rural on 1.06 Acres

Sherwood Cove, Rural Lac Ste. Anne County, AB

BUILD YOUR DREAM HOME ON THIS 1.06 ACRE LOT OFFERING AN EXCEPTIONAL VIEW OF THE LAKE. THE PROPERTY IS LOCATED IN A QUAINT CULDESAC IN SHERWOOD COVE JUST A STONES THROW FROM THE BOAT LAUNCH. ENJOY THE AMENITIES SUCH AS FISHING, BOATING, GOLFING AND THE PLAYGROUND NEARBY. THERE IS 200 AMP UNDERGROUND SERVICE ON THE LOT. NATURAL GAS IS AT THE ROADWAY. 37 MINUTES TO SPRUCE GROVE, 50 MINUTES TO EDMONTON WEST END.

## Exterior

Exterior Features Boating, Cul-De-Sac, Golf Nearby, Lake View, No Back Lane, Private Setting, Schools