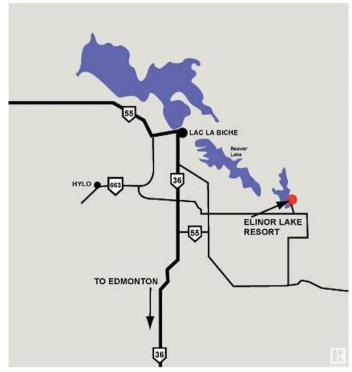

## \$6,200,000

0 Bedroom, 0.00 Bathroom, Business with Property on 0.00 Acres

Elinor Lake Resort, Rural Lac La Biche County, AB

Elenor Lake Resort: located 30 minutes from Lac La Biche (one of the oldest, thriving towns in Western Canada) Total Development area including green space: 200 Acres +/- 600 Lots, Land Reserve: 30 Meters from Shoreline. Purchase; Leasing or Rent of Campsite Lots & Cabins. PHASE 1: 168 Lots â€" 18 Included in the Sale. PHASE 2: 70 Undeveloped Lots. PHASE 3 thru 7: +/-368 Lots of Undeveloped Area. ½ Mile of Lake Front; Boat launch; Convenience Store; Laundromat and Shower. Quad Wash; Water Station and Sanitation Station. Network of Trails; Ice fishing; Cross-country skiing; Snowmobiling. Easy access from Edmonton & Fort McMurray plus Lakeland Provincial Park.

## **Community Information**

Address 65275 114a Range Road

Area Rural Lac La Biche County

Subdivision Elinor Lake Resort

City Rural Lac La Biche County

County ALBERTA

Province AB

Postal Code T0A 2C0