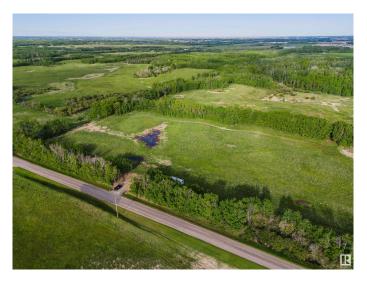

#### \$1,100,000

0 Bedroom, 0.00 Bathroom, Rural on 53.13 Acres

None, Rural Strathcona County, AB

Development opportunity with this expansive 53-acre parcel, strategically located just minutes from the city. Perfectly suited for building, subdividing, and a wide array of development projects, this property offers unparalleled potential for investors, developers, and visionaries looking to create a thriving community or capitalize on the current market! If creating the subdivision of your dreams is for you walkout lots, small or large acreage parcels, let your imagination create a stunning community with close proximity to Sherwood Park, Edmonton and Beaumont!