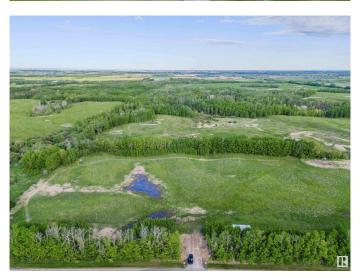

#### \$1,100,000

0 Bedroom, 0.00 Bathroom, Rural on 53.13 Acres

None, Rural Strathcona County, AB

Development opportunity with this expansive 53-acre parcel, strategically located just minutes from the city. Perfectly suited for building, subdividing, and a wide array of development projects, this property offers unparalleled potential for investors, developers, and visionaries looking to create a thriving community or capitalize on the current market! If creating the subdivision of your dreams is for you walkout lots, small or large acreage parcels, let your imagination create a stunning community with close proximity to Sherwood Park, Edmonton and Beaumont!