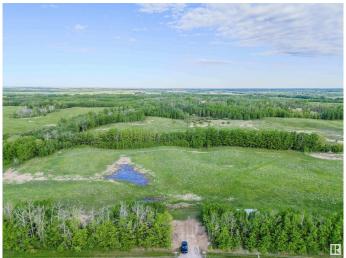

#### \$1,100,000

0 Bedroom, 0.00 Bathroom, Rural on 53.13 Acres

None, Rural Strathcona County, AB

Development opportunity with this expansive 53-acre parcel, strategically located just minutes from the city. Perfectly suited for building, subdividing, and a wide array of development projects, this property offers unparalleled potential for investors, developers, and visionaries looking to create a thriving community or capitalize on the current market! If creating the subdivision of your dreams is for you walkout lots, small or large acreage parcels, let your imagination create a stunning community with close proximity to Sherwood Park, Edmonton and Beaumont!