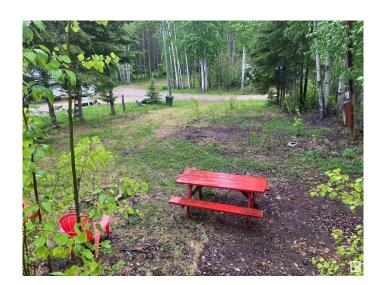

# \$64,900

0 Bedroom, 0.00 Bathroom, Rural on 0.13 Acres

Silver Sands, Rural Lac Ste. Anne County, AB

Ready to build your dream? This is a massive pie shaped lot, cleared, high and dry, sloping up toward the rear yard which is wider and backing onto mature trees. It is already serviced with a 1200 gal septic holding tank and has a retaining wall in place.

Conveniently situated in a private crescent, surrounded by lush greenery, just a short walk to the shores of Isle Lake in the quiet and peaceful Summer Village of Silver Sands. Enjoy the benefits of an exclusive boat launch, with playground and picnic area close by. Or if golf is your thing, Silver Sands Golf Course is just one street over! Whatever your lifestyle, this lakeside community has you covered!!

# **Exterior**

Exterior Features Backs Onto Park/Trees, Boating, Golf Nearby, Hillside, Lake Access

Property, Low Maintenance Landscape, No Back Lane, Picnic Area,

Playground Nearby, Private Setting, Treed Lot