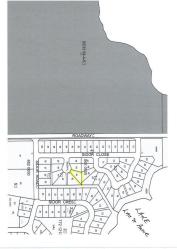

### **Community Information**

| Address     | 113 4224 Twp Rd 545        |
|-------------|----------------------------|
| Area        | Rural Lac Ste. Anne County |
| Subdivision | Warwa Estates              |
| City        | Rural Lac Ste. Anne County |
| County      | ALBERTA                    |

Province AB Postal Code T0E 0A2