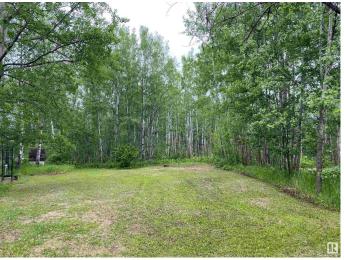

## \$120,000

0 Bedroom, 0.00 Bathroom, Rural on 0.50 Acres

Warwa Estates, Rural Lac Ste. Anne County, AB

This great Pie shape lot in a quiet Cul-de-Sac is located close to Lake Lac St Anne. Enjoy Winter and Summer Activities at the Lake, with plenty of Recreation close by as a Weekend Cottage or Build your Dream home on this great Lot. Power is already hooked up in the lot.

### Exterior

Exterior Features Boating, Cul-De-Sac