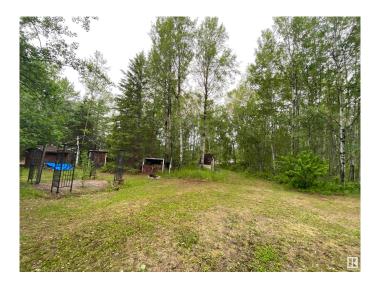

## \$120,000

0 Bedroom, 0.00 Bathroom, Rural on 0.50 Acres

Warwa Estates, Rural Lac Ste. Anne County, AB

This great Pie shape lot in a quiet Cul-de-Sac is located close to Lake Lac St Anne. Enjoy Winter and Summer Activities at the Lake, with plenty of Recreation close by as a Weekend Cottage or Build your Dream home on this great Lot. Power is already hooked up in the lot.

### Exterior

Exterior Features Boating, Cul-De-Sac