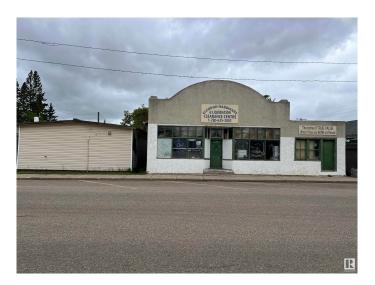

### \$115,000

0 Bedroom, 0.00 Bathroom, Retail on 0.00 Acres

Glendon, Glendon, AB

Locate in the village of Glendon, this one of a kind property could be the start of you retail business, home base business, office space, whatever you need it to be. The store space features 1700 sq/ft. The living space has kitchen, living room, 2 bedroom and 4 pcs bath with a second storey flex space. This unique property spans over 3 lots located on main street. The outbuilding that is used for storage is 945 sq/ft.

Built in 1944