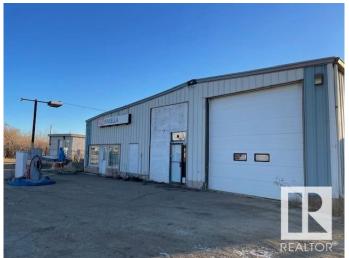

### \$208,700

0 Bedroom, 0.00 Bathroom, Business with Property on 0.00 Acres

Kinsella, Kinsella, AB

Highway 14 (Kinsella AB), building with potential for opening of convenience store and gas station! This versatile property presents a lucrative opportunity for entrepreneurs looking to establish a thriving convenience store and gas station business. A convenience store and gas station was established there. As of now price of land and building only... Land size is 207x98 feet.

Built in 1963