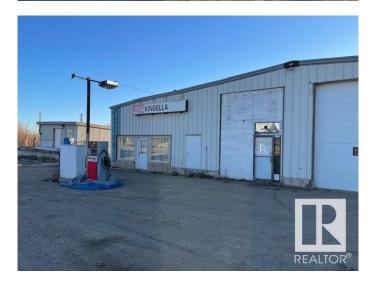

### \$208,700

0 Bedroom, 0.00 Bathroom, Business with Property on 0.00 Acres

Kinsella, Kinsella, AB

Highway 14 (Kinsella AB), building with potential for opening of convenience store and gas station! This versatile property presents a lucrative opportunity for entrepreneurs looking to establish a thriving convenience store and gas station business. A convenience store and gas station was established there. As of now price of land and building only... Land size is 207x98 feet.

Built in 1963