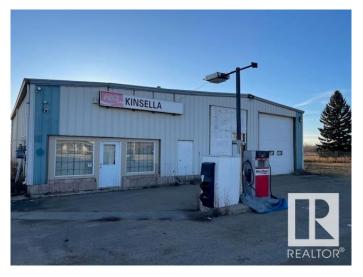

### \$208,700

0 Bedroom, 0.00 Bathroom, Business with Property on 0.00 Acres

Kinsella, Kinsella, AB

Highway 14 (Kinsella AB), building with potential for opening of convenience store and gas station! This versatile property presents a lucrative opportunity for entrepreneurs looking to establish a thriving convenience store and gas station business. A convenience store and gas station was established there. As of now price of land and building only... Land size is 207x98 feet.

Built in 1963