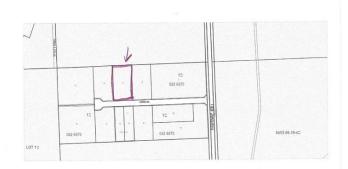

#### \$135,000

0 Bedroom, 0.00 Bathroom, Industrial on 0.00 Acres

Boyle, Boyle, AB

4.62 acre lot available in the Aspen Industrial Park Just North of Boyle Alberta. Across from the Esso Card lock. The property is listed well below purchased price. This commercial/Industrial property has immediate access to highway 63 to Fort McMurray. Options are open on development to this property.

### **Community Information**

| Address     | Lot 3 Aspen Rd |
|-------------|----------------|
| Area        | Boyle          |
| Subdivision | Boyle          |
| City        | Boyle          |
| County      | ALBERTA        |
| Province    | AB             |
| Postal Code | TOA OMO        |