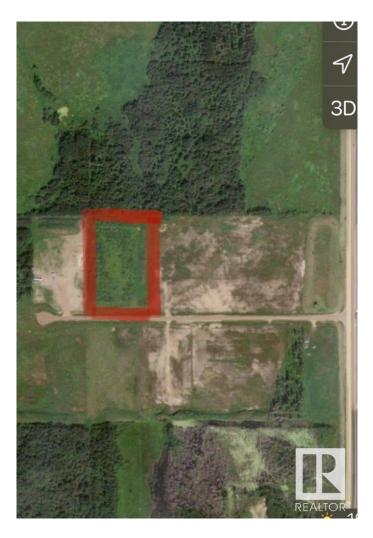

#### \$135,000

0 Bedroom, 0.00 Bathroom, Industrial on 0.00 Acres

Boyle, Boyle, AB

4.62 acre lot available in the Aspen Industrial Park Just North of Boyle Alberta. Across from the Esso Card lock. The property is listed well below purchased price. This commercial/Industrial property has immediate access to highway 63 to Fort McMurray. Options are open on development to this property.