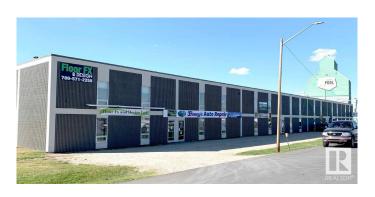

### \$0

0 Bedroom, 0.00 Bathroom, Industrial on 0.00 Acres

Shep Industrial Park (Spruce Grove), Spruce Grove, AB

Discover a prime industrial opportunity in Spruce Grove with these versatile office/warehouse bays totaling approximately 2,400 sq.ft. for lease. Featuring 12' x 14' grade level overhead doors, 18' ceilings, and bonus storage mezzanine space, this property is ideal for a range of industrial uses under General Industrial Zoning. Conveniently located just off Parkland Highway and within 10 minutes of Anthony Henday Freeway, it offers exceptional accessibility and connectivity. Whether for manufacturing, distribution, or storage needs, seize the chance to elevate your business operations in this strategically positioned space.