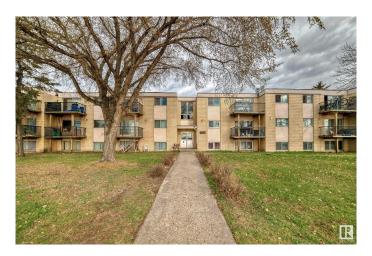

# \$72,900 - 7 13230 Fort Road, Edmonton

MLS® #E4395092

### \$72,900

2 Bedroom, 1.00 Bathroom, 753 sqft Condo / Townhouse on 0.00 Acres

Belvedere, Edmonton, AB

Bright and sunny 2 bedroom suite that is clean. Perfect investment property. Tenants are already in place. New flooring, upgraded cabinets, dining area, spacious bedrooms, large living room with huge windows, 2 ample sized bedrooms and an extra large storage room. Same floor laundry. Parking stall included. Close to Belvedere LRT, Costco, Superstore, Walmart, Manning Crossing shopping and some wonderful restaurants. Low condo fees include heat and water.

## **Exterior**

Exterior Wood, Stucco, Vinyl

Exterior Features Landscaped, Picnic Area, Playground Nearby, Public Transportation,

Schools, Shopping Nearby

Roof Tar & T

Foundation Concrete Perimeter