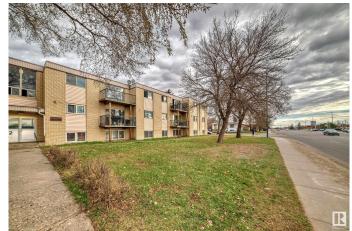

# \$72,900 - 7 13230 Fort Road, Edmonton

MLS® #E4395092

### \$72,900

2 Bedroom, 1.00 Bathroom, 753 sqft Condo / Townhouse on 0.00 Acres

Belvedere, Edmonton, AB

Bright and sunny 2 bedroom suite that is clean. Perfect investment property. Tenants are already in place. New flooring, upgraded cabinets, dining area, spacious bedrooms, large living room with huge windows, 2 ample sized bedrooms and an extra large storage room. Same floor laundry. Parking stall included. Close to Belvedere LRT, Costco, Superstore, Walmart, Manning Crossing shopping and some wonderful restaurants. Low condo fees include heat and water.

## **Exterior**

Exterior Wood, Stucco, Vinyl

Exterior Features Landscaped, Picnic Area, Playground Nearby, Public Transportation,

Schools, Shopping Nearby

Roof Tar & T

Foundation Concrete Perimeter