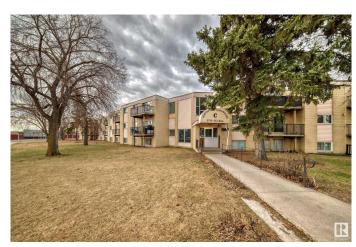

# \$72,900 - 7 13230 Fort Road, Edmonton

MLS® #E4395092

### \$72,900

2 Bedroom, 1.00 Bathroom, 753 sqft Condo / Townhouse on 0.00 Acres

Belvedere, Edmonton, AB

Bright and sunny 2 bedroom suite that is clean. Perfect investment property. Tenants are already in place. New flooring, upgraded cabinets, dining area, spacious bedrooms, large living room with huge windows, 2 ample sized bedrooms and an extra large storage room. Same floor laundry. Parking stall included. Close to Belvedere LRT, Costco, Superstore, Walmart, Manning Crossing shopping and some wonderful restaurants. Low condo fees include heat and water.

## **Exterior**

Exterior Wood, Stucco, Vinyl

Exterior Features Landscaped, Picnic Area, Playground Nearby, Public Transportation,

Schools, Shopping Nearby

Roof Tar & T

Foundation Concrete Perimeter