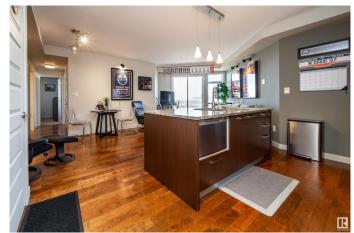

## \$259,900

2 Bedroom, 2.00 Bathroom, 797 sqft Condo / Townhouse on 0.00 Acres

Downtown (Edmonton), Edmonton, AB

Settle in to spectacular views of Roger's Place and Downtown Edmonton. Great 2 Bedroom 2 Bathroom 2009 Condo with Open Concept floor plan Granite Countertops throughout. Stainless Steel Kitchen Appliances. In-Suite Stacked washer and dryer. Fully self contained unit with furnace and A/C. Balcony includes a Natural Gas Hook-Up. An advanced Security System for the building. 1 Titled Underground Parking Stall. Groceries, Movie Theatres, Shops, Edmonton Centre, The LRT, Concerts, Events and Restaurants, all within walking distance. Buy yourself season tickets and walk home!

# Interior

Interior Features ensuite bathroom

Appliances Dishwasher-Built-In, Microwave Hood Fan, Refrigerator, Stacked

Washer/Dryer, Stove-Electric

Heating Forced Air-1, Natural Gas