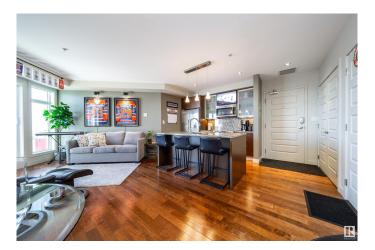

## \$259,900

2 Bedroom, 2.00 Bathroom, 797 sqft Condo / Townhouse on 0.00 Acres

Downtown (Edmonton), Edmonton, AB

Settle in to spectacular views of Roger's Place and Downtown Edmonton. Great 2 Bedroom 2 Bathroom 2009 Condo with Open Concept floor plan Granite Countertops throughout. Stainless Steel Kitchen Appliances. In-Suite Stacked washer and dryer. Fully self contained unit with furnace and A/C. Balcony includes a Natural Gas Hook-Up. An advanced Security System for the building. 1 Titled Underground Parking Stall. Groceries, Movie Theatres, Shops, Edmonton Centre, The LRT, Concerts, Events and Restaurants, all within walking distance. Buy yourself season tickets and walk home!

# Interior

Interior Features ensuite bathroom

Appliances Dishwasher-Built-In, Microwave Hood Fan, Refrigerator, Stacked

Washer/Dryer, Stove-Electric

Heating Forced Air-1, Natural Gas