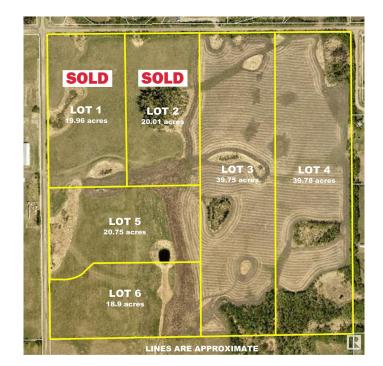

#### \$479,900

0 Bedroom, 0.00 Bathroom, Rural on 39.75 Acres

None, Rural Strathcona County, AB

Located 10 minutes from town and minutes to Ardrossan schools, this 39.75 acre parcel offers a wonderful build site and a great place to build your new country home. Post and rail fencing is installed along frontage of lots.

#### **Essential Information**

| MLS® #    | E4396565        |
|-----------|-----------------|
| Price     | \$479,900       |
| Bathrooms | 0.00            |
| Acres     | 39.75           |
| Туре      | Rural           |
| Sub-Type  | Vacant Lot/Land |
| Status    | Active          |

#### **Community Information**

| Address     | Rr 212 & Twp Rd 534     |
|-------------|-------------------------|
| Area        | Rural Strathcona County |
| Subdivision | None                    |
| City        | Rural Strathcona County |
| County      | ALBERTA                 |
| Province    | AB                      |
| Postal Code | T8E 2C8                 |