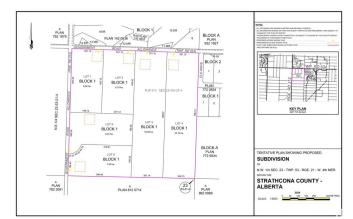

## **Community Information**

| Address     | Rr 212 & Twp Rd 534     |
|-------------|-------------------------|
| Area        | Rural Strathcona County |
| Subdivision | None                    |
| City        | Rural Strathcona County |
| County      | ALBERTA                 |
| Province    | AB                      |
| Postal Code | T8E 2C8                 |

## Exterior

Exterior Features Environmental Reserve, Private Setting