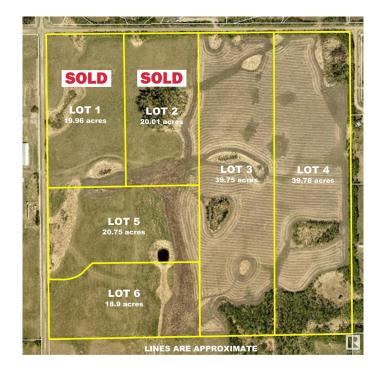

#### \$379,900

0 Bedroom, 0.00 Bathroom, Rural on 20.75 Acres

None, Rural Strathcona County, AB

Located 10 minutes from town and minutes to Ardrossan schools, this 20.75 acre parcel offers a wonderful build site and a great place to build your new country home. Post and rail fencing is installed along frontage of lots.

#### **Essential Information**

| MLS® #    | E4396567        |
|-----------|-----------------|
| Price     | \$379,900       |
| Bathrooms | 0.00            |
| Acres     | 20.75           |
| Туре      | Rural           |
| Sub-Type  | Vacant Lot/Land |
| Status    | Active          |

#### **Community Information**

| Address     | Rr 212 & Twp Rd 534     |
|-------------|-------------------------|
| Area        | Rural Strathcona County |
| Subdivision | None                    |
| City        | Rural Strathcona County |
| County      | ALBERTA                 |
| Province    | AB                      |
| Postal Code | T8E 2C8                 |