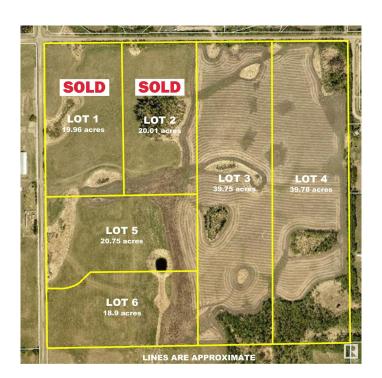

### \$379,900

0 Bedroom, 0.00 Bathroom, Rural on 18.90 Acres

None, Rural Strathcona County, AB

Located 10 minutes from town and minutes to Ardrossan schools, this 18.9 acre parcel offers a wonderful build site and a great place to build your new country home. Post and rail fencing is installed along frontage of lots.

## **Essential Information**

MLS® # E4396568 Price \$379,900

Bathrooms 0.00
Acres 18.90
Type Rural

Sub-Type Vacant Lot/Land

Status Active