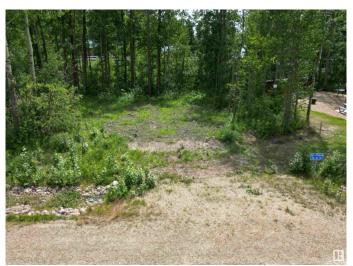

### \$153,000

0 Bedroom, 0.00 Bathroom, Rural on 0.16 Acres

None, Rural Wetaskiwin County, AB

Own your own RV lot with direct access to Pigeon Lake in a gated, private community. Lot size is 60' x 117'. Condominium Property with natural gas, electricity and sewer at the lot line. Common property includes the road and lake front area with 240' of lake frontage. Low condo fees of \$50/mo. Additional lots available with RV pad already built and utility connections completed. Great Opportunity to be at the Lake at a Great Value!