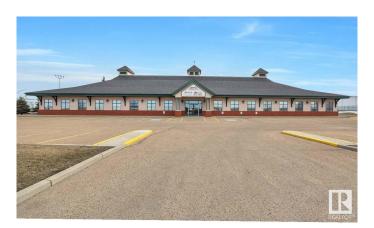

### \$0

0 Bedroom, 0.00 Bathroom, Office on 0.00 Acres

None, Leduc, AB

Prime Commercial Property with Highway Exposure: Discover an exceptional opportunity with this 13,162 sq.ft.± commercial building located along Sparrow Drive, offering prime exposure on Highway 2. Situated on 1.87ű acres, the property provides easy access to Nisku, Leduc, QEII Highway, and Edmonton, making it a strategic hub for business operations. Featuring 80 surface stalls on site (approximately 6 stalls per 1,000 sq.ft.), this property also boasts a long-term tenant, Agriculture Financial Services Corporation, occupying the south half of the building. Ideal for investors or businesses seeking stability and high visibility, this property presents a rare chance to secure a valuable asset in a rapidly growing area.