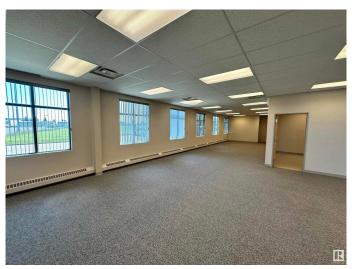

### \$0

0 Bedroom, 0.00 Bathroom, Office on 0.00 Acres

None, Leduc, AB

Prime Commercial Property with Highway Exposure: Discover an exceptional opportunity with this 13,162 sq.ft.± commercial building located along Sparrow Drive, offering prime exposure on Highway 2. Situated on 1.87ű acres, the property provides easy access to Nisku, Leduc, QEII Highway, and Edmonton, making it a strategic hub for business operations. Featuring 80 surface stalls on site (approximately 6 stalls per 1,000 sq.ft.), this property also boasts a long-term tenant, Agriculture Financial Services Corporation, occupying the south half of the building. Ideal for investors or businesses seeking stability and high visibility, this property presents a rare chance to secure a valuable asset in a rapidly growing area.