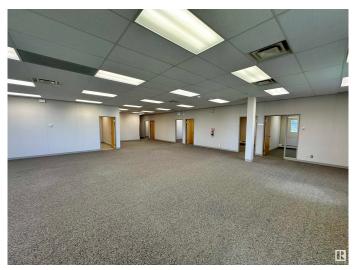

### \$0

0 Bedroom, 0.00 Bathroom, Office on 0.00 Acres

None, Leduc, AB

Prime Commercial Property with Highway Exposure: Discover an exceptional opportunity with this 13,162 sq.ft.± commercial building located along Sparrow Drive, offering prime exposure on Highway 2. Situated on 1.87ű acres, the property provides easy access to Nisku, Leduc, QEII Highway, and Edmonton, making it a strategic hub for business operations. Featuring 80 surface stalls on site (approximately 6 stalls per 1,000 sq.ft.), this property also boasts a long-term tenant, Agriculture Financial Services Corporation, occupying the south half of the building. Ideal for investors or businesses seeking stability and high visibility, this property presents a rare chance to secure a valuable asset in a rapidly growing area.