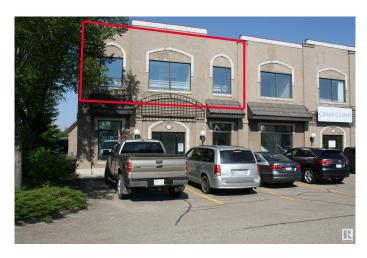

#### \$0

0 Bedroom, 0.00 Bathroom, Office on 0.00 Acres

Roper Industrial, Edmonton, AB

Sublease. Tenant has existing lease until December 30, 2033. Beautifully appointed second floor office space. 1650 rentable area at \$2800/mo gross lease includes utilities. Subtenant responsible for telephone, cable/internet, tenant's insurance, business license and taxes, tenant improvements, janitorial. Two parking stalls included. Potential to also lease 750 sq ft of shop/warehouse with grade door at extra cost.