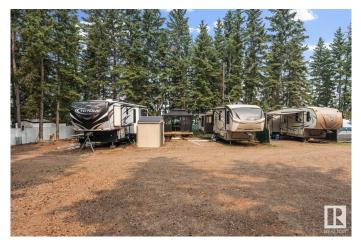

### \$549,900

0 Bedroom, 0.00 Bathroom, Business with Property on 0.00 Acres

Crane Lake, Rural Bonnyville M.D., AB

Prime Location at Crane Lake! This is your opportunity to own your own piece of Bodina Resort! This privately owned campground is situated on 1.61 Acre Parcel and offers 20 private fully serviced camp sites with power gas water and sewer connections, majority of clientele is seasonal rentals from May long weekend to September long weekend at \$4000 per site with an optional \$500 fee to store the unit on site for the winter months as well. Bodina Resort at Crane lake has been a destination for families for decades with a solid clientele list there is rarely an open site available! Visit and you'll see why; with mature spruce trees, fire pits and picnic tables, privacy fencing and paved walkways are already in place, the work is done! Come and own your own business and enjoy the summer at one of the nicest lakes in the Lakeland! Can be sold in conjunction with the store and house, shop, garage, bunkies, and dry lakefront cabin complete with 15 more campsites!! Check out MLS E4399427 for additional details!