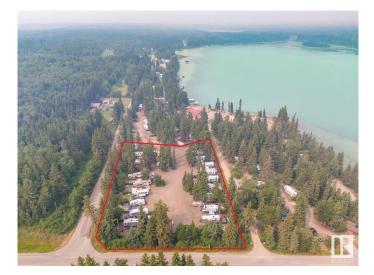

### \$549,900

0 Bedroom, 0.00 Bathroom, Business with Property on 0.00 Acres

Crane Lake, Rural Bonnyville M.D., AB

Prime Location at Crane Lake! This is your opportunity to own your own piece of Bodina Resort! This privately owned campground is situated on 1.61 Acre Parcel and offers 20 private fully serviced camp sites with power gas water and sewer connections, majority of clientele is seasonal rentals from May long weekend to September long weekend at \$4000 per site with an optional \$500 fee to store the unit on site for the winter months as well. Bodina Resort at Crane lake has been a destination for families for decades with a solid clientele list there is rarely an open site available! Visit and you'll see why; with mature spruce trees, fire pits and picnic tables, privacy fencing and paved walkways are already in place, the work is done! Come and own your own business and enjoy the summer at one of the nicest lakes in the Lakeland! Can be sold in conjunction with the store and house, shop, garage, bunkies, and dry lakefront cabin complete with 15 more campsites!! Check out MLS E4399427 for additional details!