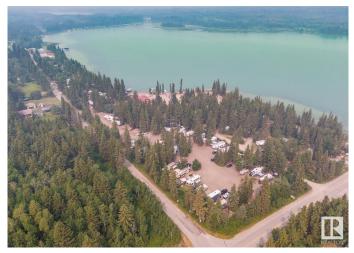

### \$549,900

0 Bedroom, 0.00 Bathroom, Business with Property on 0.00 Acres

Crane Lake, Rural Bonnyville M.D., AB

Prime Location at Crane Lake! This is your opportunity to own your own piece of Bodina Resort! This privately owned campground is situated on 1.61 Acre Parcel and offers 20 private fully serviced camp sites with power gas water and sewer connections, majority of clientele is seasonal rentals from May long weekend to September long weekend at \$4000 per site with an optional \$500 fee to store the unit on site for the winter months as well. Bodina Resort at Crane lake has been a destination for families for decades with a solid clientele list there is rarely an open site available! Visit and you'll see why; with mature spruce trees, fire pits and picnic tables, privacy fencing and paved walkways are already in place, the work is done! Come and own your own business and enjoy the summer at one of the nicest lakes in the Lakeland! Can be sold in conjunction with the store and house, shop, garage, bunkies, and dry lakefront cabin complete with 15 more campsites!! Check out MLS E4399427 for additional details!