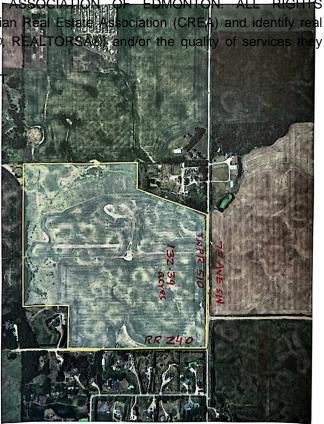

#### \$3,958,461

0 Bedroom, 0.00 Bathroom, Rural on 132.39 Acres

None, Rural Leduc County, AB

132.39 acres, more or less, located on TWPR 510 Between RR 241 & 240 in Leduc County. It is extremely well located excellent piece of land just steps east of city of Beaumont, on SW Corner of TWPR 510 and RR 240. It is a great holding property for future developments situated only two minutes east of Beaumont's Colonial golf course and only five minutes to Eagle Rock Golf course on RR 234 & TWPR 510. Easy Access to city of Beaumont, City of Edmonton south side, South Edmonton shopping establishments, 15 minutes to Edmonton International Airport and Nisku and city of Leduc Industrial Business parks. It is Certainly a great investment for future developments.