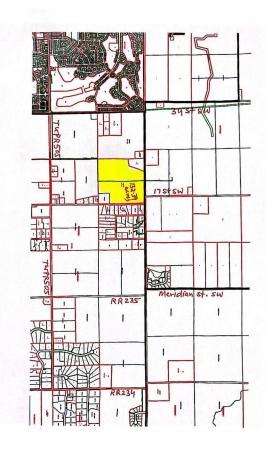

#### \$3,958,461

0 Bedroom, 0.00 Bathroom, Rural on 132.39 Acres

None, Rural Leduc County, AB

132.39 acres, more or less, located on TWPR 510 Between RR 241 & 240 in Leduc County. It is extremely well located excellent piece of land just steps east of city of Beaumont, on SW Corner of TWPR 510 and RR 240. It is a great holding property for future developments situated only two minutes east of Beaumont's Colonial golf course and only five minutes to Eagle Rock Golf course on RR 234 & TWPR 510. Easy Access to city of Beaumont, City of Edmonton south side, South Edmonton shopping establishments, 15 minutes to Edmonton International Airport and Nisku and city of Leduc Industrial Business parks. It is Certainly a great investment for future developments.