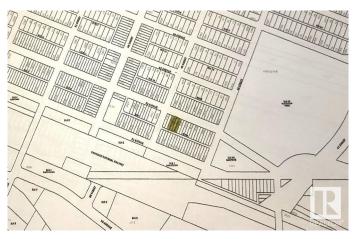

### \$59,900

0 Bedroom, 0.00 Bathroom, Single Family on 0.00 Acres

Tofield, Tofield, AB

100' x 150' vacant, fully serviced lot with back alley access in the community of Tofield. Zoned residential- low density which allows for single family home or a duplex. \*\*Town of Tofield offers reidential tax rebate for new builds! Excellent location- walking distance to all downtown amenities. Great building opportunity!

## **Community Information**

Address 4831 52 Avenue

Area Tofield
Subdivision Tofield
City Tofield

County ALBERTA

Province AB

Postal Code T0B 4J0