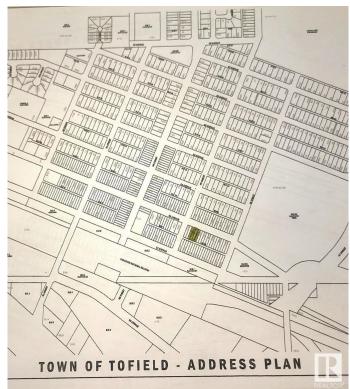

### \$59,900

0 Bedroom, 0.00 Bathroom, Single Family on 0.00 Acres

Tofield, Tofield, AB

100' x 150' vacant, fully serviced lot with back alley access in the community of Tofield. Zoned residential- low density which allows for single family home or a duplex. \*\*Town of Tofield offers reidential tax rebate for new builds! Excellent location- walking distance to all downtown amenities. Great building opportunity!

## **Community Information**

Address 4831 52 Avenue

Area Tofield
Subdivision Tofield
City Tofield

County ALBERTA

Province AB

Postal Code T0B 4J0