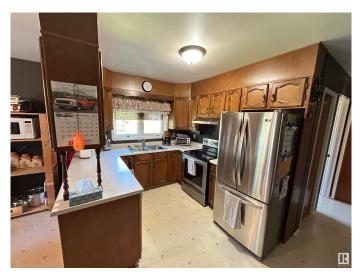

#### \$440,000

4 Bedroom, 2.50 Bathroom, 1,221 sqft Rural on 16.54 Acres

None, Rural Westlock County, AB

Welcome to your DREAM rural retreat! This expansive 16.54-acre parcel, located on the edge of the charming community of Dapp, offers the perfect blend of tranquility and convenience. The property features a solid raised bungalow with over 1200 sq ft of comfortable living space, including 4 spacious bedrooms with 3 baths. The mature yard boasts beautiful large willows, providing privacy, protection, and ample shade. Enjoy the benefits of municipal water and sewer services, complemented by a free-flowing artisan well. The land is fenced and cross-fenced. Additional highlights include an attached garage, a pole shed, a livestock shelter, and multiple outbuildings. This property is a rare find, combining the best of country living with modern amenities. Only 15 minutes to Westlock!