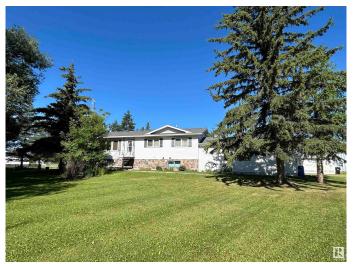

#### \$440,000

4 Bedroom, 2.50 Bathroom, 1,221 sqft Rural on 16.54 Acres

None, Rural Westlock County, AB

Welcome to your DREAM rural retreat! This expansive 16.54-acre parcel, located on the edge of the charming community of Dapp, offers the perfect blend of tranquility and convenience. The property features a solid raised bungalow with over 1200 sq ft of comfortable living space, including 4 spacious bedrooms with 3 baths. The mature yard boasts beautiful large willows, providing privacy, protection, and ample shade. Enjoy the benefits of municipal water and sewer services, complemented by a free-flowing artisan well. The land is fenced and cross-fenced. Additional highlights include an attached garage, a pole shed, a livestock shelter, and multiple outbuildings. This property is a rare find, combining the best of country living with modern amenities. Only 15 minutes to Westlock!