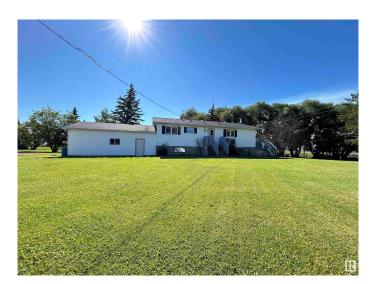

#### \$440,000

4 Bedroom, 2.50 Bathroom, 1,221 sqft Rural on 16.54 Acres

None, Rural Westlock County, AB

Welcome to your DREAM rural retreat! This expansive 16.54-acre parcel, located on the edge of the charming community of Dapp, offers the perfect blend of tranquility and convenience. The property features a solid raised bungalow with over 1200 sq ft of comfortable living space, including 4 spacious bedrooms with 3 baths. The mature yard boasts beautiful large willows, providing privacy, protection, and ample shade. Enjoy the benefits of municipal water and sewer services, complemented by a free-flowing artisan well. The land is fenced and cross-fenced. Additional highlights include an attached garage, a pole shed, a livestock shelter, and multiple outbuildings. This property is a rare find, combining the best of country living with modern amenities. Only 15 minutes to Westlock!