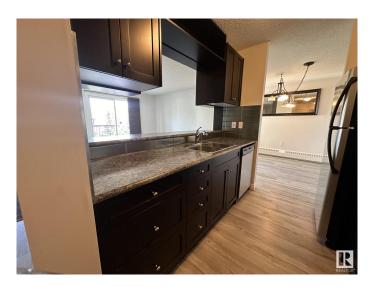

#### \$229,000

2 Bedroom, 2.00 Bathroom, 936 sqft Condo / Townhouse on 0.00 Acres

Queen Mary Park, Edmonton, AB

RENOVATED AND MOVE IN READY AMAZING SPACE OVER LOOKING THE INNER COURTYARD AND IN THE HEART OF THE BREWERY DISTRICT!!! FABULOUS TOP FLOOR CORNER UNIT in "THE POINTE II"! This is an impressive quality renovated & spacious 2 bedroom 2 bathroom top floor QUIET corner unit that has large sized living areas. The space features plank flooring, lots of closet and storage space, bedrooms that will fit queen and king beds, in suite laundry, beautiful kitchen with stainless appliances and a serving window with an eating bar, spacious living room with a large deck and a large dinning area. The 2 bedrooms are at opposite ends of the suite so great for privacy. An impressive and a must see apartment!

### Interior

Interior Features ensuite bathroom

Appliances Dishwasher-Built-In, Dryer, Hood Fan, Refrigerator, Stove-Electric,

Washer

Heating Baseboard, Natural Gas, Water