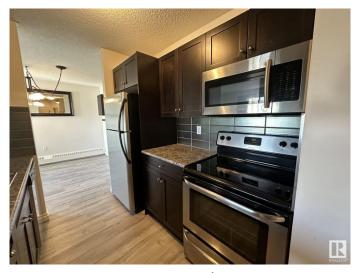

#### \$229,000

2 Bedroom, 2.00 Bathroom, 936 sqft Condo / Townhouse on 0.00 Acres

Queen Mary Park, Edmonton, AB

RENOVATED AND MOVE IN READY AMAZING SPACE OVER LOOKING THE INNER COURTYARD AND IN THE HEART OF THE BREWERY DISTRICT!!! FABULOUS TOP FLOOR CORNER UNIT in "THE POINTE II"! This is an impressive quality renovated & spacious 2 bedroom 2 bathroom top floor QUIET corner unit that has large sized living areas. The space features plank flooring, lots of closet and storage space, bedrooms that will fit queen and king beds, in suite laundry, beautiful kitchen with stainless appliances and a serving window with an eating bar, spacious living room with a large deck and a large dinning area. The 2 bedrooms are at opposite ends of the suite so great for privacy. An impressive and a must see apartment!

### Interior

Interior Features ensuite bathroom

Appliances Dishwasher-Built-In, Dryer, Hood Fan, Refrigerator, Stove-Electric,

Washer

Heating Baseboard, Natural Gas, Water