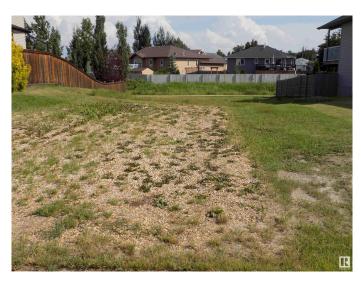

#### \$69,000

0 Bedroom, 0.00 Bathroom, Single Family on 0.00 Acres

Garden Meadows, Wetaskiwin, AB

Wow..! A rare find... 'WALKOUT' Lot in the quiet neighbourhood of Creeks Crossing ... a generous 'pocket size' allows for building the 'Dream Home' you have been thinking about! The lot size is 54' x 114' and serviced... ready to go! The property backs on to the paved multi use pathway and green space... its like a small bit of nature right out the back door! The Creeks Crossing neighbourhood is great for families as it is just a short walk to schools and the full recreation ammenities and parks. Wetaskiwin is a great community with ample green spaces, parks, ammenities which includes the Health Centre and schools... and most importantly great people and community. This is a fantastic opportunity to have your DREAM HOME with a WALKOUT basement... and at a very attractive price. Don't wait ... act on this opportunity today! WELCOME to Wetaskiwin the gateway to opportunity.