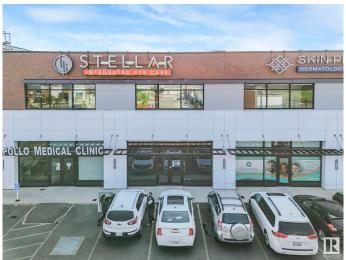

# \$731,322

0 Bedroom, 0.00 Bathroom, Retail on 0.00 Acres

Chappelle Area, Edmonton, AB

Unique opportunity to own or lease a commercial retail bay on a busy 41 Ave with plenty of front parking and on the main floor next door to a medical clinic and a dentist clinic. The possible usage are as follows: Physio/Chiro/Any medical clinic, Barber or Salon, Any other medical (ex: Psychology and type of speciality Lung function, Cardiology), Drycleaning, Any other type of retail business (Clothing, gifts etc), Vape Shop, Law Office, Accountant, Bank, Health and Fitness, Supplement store, Registry, Yoga. T6W is the fastest growing postal code and lots of residences built and continue to be built. Easy access to QE2. For lease \$35 per sqft and \$15 per sqft for the additional rent. The monthly condo fees amount for this unit is \$573.33 as well as the building has an HVAC levy that is paid monthly as well for \$133.35. The condo fees includes contributions to the reserve fund. landscaping, snow removal, building maintenance, the building insurance. There are Signage charges of \$260/month.