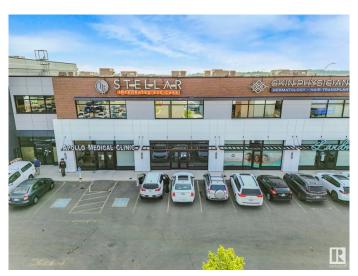

# \$731,322

0 Bedroom, 0.00 Bathroom, Retail on 0.00 Acres

Chappelle Area, Edmonton, AB

Unique opportunity to own or lease a commercial retail bay on a busy 41 Ave with plenty of front parking and on the main floor next door to a medical clinic and a dentist clinic. The possible usage are as follows: Physio/Chiro/Any medical clinic, Barber or Salon, Any other medical (ex: Psychology and type of speciality Lung function, Cardiology), Drycleaning, Any other type of retail business (Clothing, gifts etc), Vape Shop, Law Office, Accountant, Bank, Health and Fitness, Supplement store, Registry, Yoga. T6W is the fastest growing postal code and lots of residences built and continue to be built. Easy access to QE2. For lease \$35 per sqft and \$15 per sqft for the additional rent. The monthly condo fees amount for this unit is \$573.33 as well as the building has an HVAC levy that is paid monthly as well for \$133.35. The condo fees includes contributions to the reserve fund. landscaping, snow removal, building maintenance, the building insurance. There are Signage charges of \$260/month.