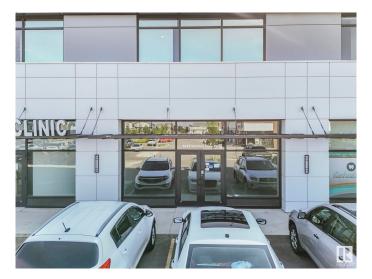

# \$731,322

0 Bedroom, 0.00 Bathroom, Retail on 0.00 Acres

Chappelle Area, Edmonton, AB

Unique opportunity to own or lease a commercial retail bay on a busy 41 Ave with plenty of front parking and on the main floor next door to a medical clinic and a dentist clinic. The possible usage are as follows: Physio/Chiro/Any medical clinic, Barber or Salon, Any other medical (ex: Psychology and type of speciality Lung function, Cardiology), Drycleaning, Any other type of retail business (Clothing, gifts etc), Vape Shop, Law Office, Accountant, Bank, Health and Fitness, Supplement store, Registry, Yoga. T6W is the fastest growing postal code and lots of residences built and continue to be built. Easy access to QE2. For lease \$35 per sqft and \$15 per sqft for the additional rent. The monthly condo fees amount for this unit is \$573.33 as well as the building has an HVAC levy that is paid monthly as well for \$133.35. The condo fees includes contributions to the reserve fund. landscaping, snow removal, building maintenance, the building insurance. There are Signage charges of \$260/month.