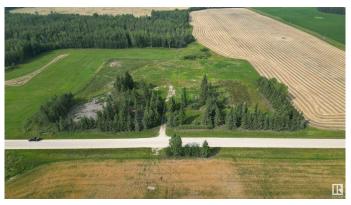

## \$129,000

0 Bedroom, 0.00 Bathroom, Rural on 5.08 Acres

Lac Ste Anne, Rural Lac Ste. Anne County, AB

Excellent opportunity to develop your dream acreage. 5 acres located within convenient travel distance to Mayerthorpe and Whitecourt. Picturesque rural setting with mature foliage. Driveway already in place with heavy steel gate and seller has cleared old derelict buildings off the property. Out of subdivision and serviced with power, capped nat gas line and drilled well. Septic system (tank and straight discharge) from previous development is on property but would have to be replaced for new development as per the county. Sold as is. Don't miss out on this one!

#### **Exterior**

Exterior Features Partially Landscaped, Private Setting, Treed Lot