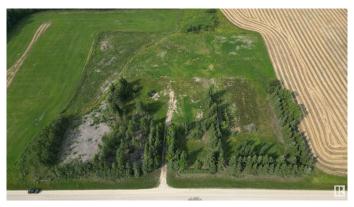

## \$129,000

0 Bedroom, 0.00 Bathroom, Rural on 5.08 Acres

Lac Ste Anne, Rural Lac Ste. Anne County, AB

Excellent opportunity to develop your dream acreage. 5 acres located within convenient travel distance to Mayerthorpe and Whitecourt. Picturesque rural setting with mature foliage. Driveway already in place with heavy steel gate and seller has cleared old derelict buildings off the property. Out of subdivision and serviced with power, capped nat gas line and drilled well. Septic system (tank and straight discharge) from previous development is on property but would have to be replaced for new development as per the county. Sold as is. Don't miss out on this one!

#### **Exterior**

Exterior Features Partially Landscaped, Private Setting, Treed Lot