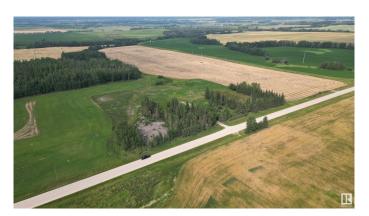

## \$129,000

0 Bedroom, 0.00 Bathroom, Rural on 5.08 Acres

Lac Ste Anne, Rural Lac Ste. Anne County, AB

Excellent opportunity to develop your dream acreage. 5 acres located within convenient travel distance to Mayerthorpe and Whitecourt. Picturesque rural setting with mature foliage. Driveway already in place with heavy steel gate and seller has cleared old derelict buildings off the property. Out of subdivision and serviced with power, capped nat gas line and drilled well. Septic system (tank and straight discharge) from previous development is on property but would have to be replaced for new development as per the county. Sold as is. Don't miss out on this one!

#### **Exterior**

Exterior Features Partially Landscaped, Private Setting, Treed Lot