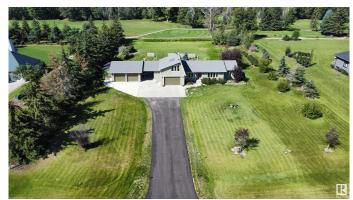

## \$593,000

4 Bedroom, 3.00 Bathroom, 2,075 sqft Rural on 1.32 Acres

Westview Estates, Rural Westlock County, AB

Beautiful custom built home with 4 bedrooms. Living areas are spacious and bright, kitchen has new granite counter tops plus a fresh reno on the entire basement. Gas fireplace on the main level and a wood burning fireplace in the basement. This property backs onto hole #2 of the Westlock Golf Course - great views and country living at its finest. There is an attached heated single garage, a carport and a double detached garage as well. Nicely landscaped, paved driveway to the house and a new roof. This lot is 1.32 acres and located in Westview Estates.

#### **Exterior**

Exterior Wood

Exterior Features Flat Site, Fruit Trees/Shrubs, Golf Nearby, Landscaped, Level Land, No.

Back Lane, Paved Lane

Construction Wood

Foundation Concrete Perimeter