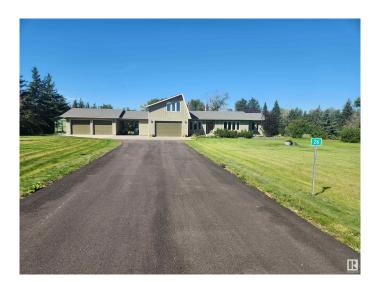

## \$593,000

4 Bedroom, 3.00 Bathroom, 2,075 sqft Rural on 1.32 Acres

Westview Estates, Rural Westlock County, AB

Beautiful custom built home with 4 bedrooms. Living areas are spacious and bright, kitchen has new granite counter tops plus a fresh reno on the entire basement. Gas fireplace on the main level and a wood burning fireplace in the basement. This property backs onto hole #2 of the Westlock Golf Course - great views and country living at its finest. There is an attached heated single garage, a carport and a double detached garage as well. Nicely landscaped, paved driveway to the house and a new roof. This lot is 1.32 acres and located in Westview Estates.

#### **Exterior**

Exterior Wood

Exterior Features Flat Site, Fruit Trees/Shrubs, Golf Nearby, Landscaped, Level Land, No.

Back Lane, Paved Lane

Construction Wood

Foundation Concrete Perimeter