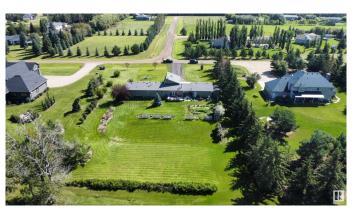

## \$593,000

4 Bedroom, 3.00 Bathroom, 2,075 sqft Rural on 1.32 Acres

Westview Estates, Rural Westlock County, AB

Beautiful custom built home with 4 bedrooms. Living areas are spacious and bright, kitchen has new granite counter tops plus a fresh reno on the entire basement. Gas fireplace on the main level and a wood burning fireplace in the basement. This property backs onto hole #2 of the Westlock Golf Course - great views and country living at its finest. There is an attached heated single garage, a carport and a double detached garage as well. Nicely landscaped, paved driveway to the house and a new roof. This lot is 1.32 acres and located in Westview Estates.

#### **Exterior**

Exterior Wood

Exterior Features Flat Site, Fruit Trees/Shrubs, Golf Nearby, Landscaped, Level Land, No.

Back Lane, Paved Lane

Construction Wood

Foundation Concrete Perimeter