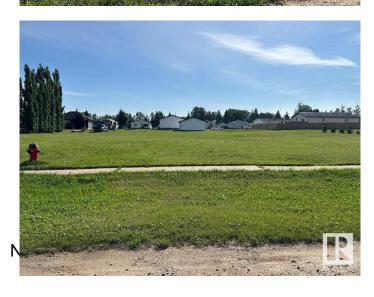

## \$22,900 - 23 Woodbend Cr, Warburg

MLS® #E4403409

## \$22,900

0 Bedroom, 0.00 Bathroom, Single Family on 0.00 Acres

Warburg, Warburg, AB

58 ft x 162.36 ft Vacant Residential Lot located in The Village of Warburg. Municipal Services at property line.