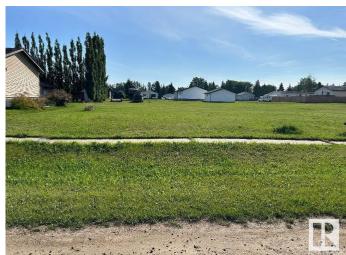

### \$22,900

0 Bedroom, 0.00 Bathroom, Single Family on 0.00 Acres

Warburg, Warburg, AB

58 ft x 162.36 ft Vacant Residential Lot located in The Village of Warburg. Municipal Services at property line.

## **Exterior**

Exterior Features Flat Site, Level Land, Playg

See Remarks