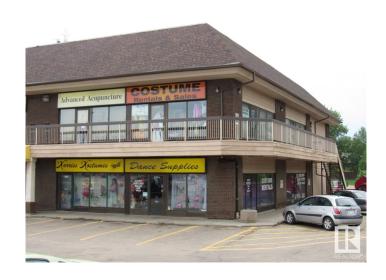

### \$0

0 Bedroom, 0.00 Bathroom, Office on 0.00 Acres

None, St. Albert, AB

Second floor open space of 1,827 sq. ft. In shopping plaza on Gervais Road connecting to Highway 2N (1 block) and 170 street Ideal for fitness/training/groups.

#### **Exterior**

Exterior Brick
Construction Brick