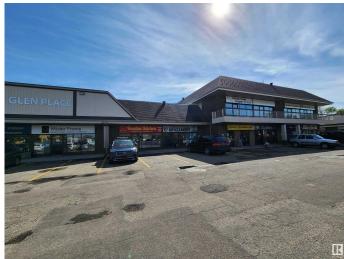

# \$0 - 2007 Tudor Glen Place, St. Albert

MLS® #E4403972

## \$0

0 Bedroom, 0.00 Bathroom, Office on 0.00 Acres

Grandin, St. Albert, AB

1,571 sq. ft. main floor retail space. Full window front in shopping plaza on Gervais Road connecting onto Highway 2 North & 170 Street