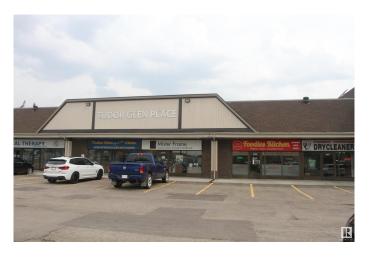

# \$0 - 2007 Tudor Glen Place, St. Albert

MLS® #E4403972

## \$0

0 Bedroom, 0.00 Bathroom, Office on 0.00 Acres

Grandin, St. Albert, AB

1,571 sq. ft. main floor retail space. Full window front in shopping plaza on Gervais Road connecting onto Highway 2 North & 170 Street