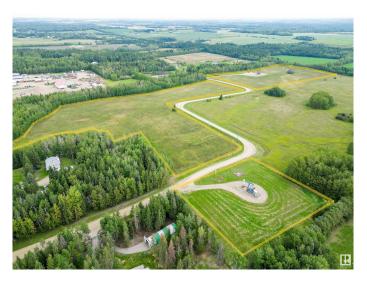

### \$399,000

0 Bedroom, 0.00 Bathroom, Single Family on 38.68 Acres

Drayton Valley, Drayton Valley, AB

Unique Opportunity! 38.68 acre property, located within Drayton Valley's town limits and zoned Residential Acreage District. This property offers significant development potential OR build your dream home on one of the largest lots in town limits! Currently used for farming, the land features a mix of open space and sections of mature trees. A gravel road is already in place, running through the property for easy access. Conveniently situated near town amenities, shops, and services, this rare find combines practicality and seclusion, with utilities close by. Don't miss out on this exceptional property!

#### **Exterior**

Exterior Features Backs Onto Park/Trees, No Through Road, Private Setting, Shopping

Nearby, See Remarks