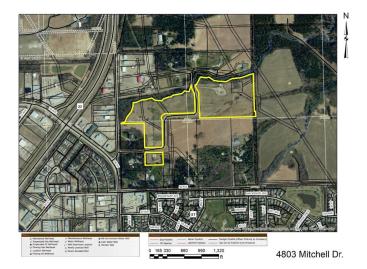

### \$399,000

0 Bedroom, 0.00 Bathroom, Single Family on 38.68 Acres

Drayton Valley, Drayton Valley, AB

Unique Opportunity! 38.68 acre property, located within Drayton Valley's town limits and zoned Residential Acreage District. This property offers significant development potential OR build your dream home on one of the largest lots in town limits! Currently used for farming, the land features a mix of open space and sections of mature trees. A gravel road is already in place, running through the property for easy access. Conveniently situated near town amenities, shops, and services, this rare find combines practicality and seclusion, with utilities close by. Don't miss out on this exceptional property!

## **Community Information**

Address 4803 Mitchell Dr Area Drayton Valley

Subdivision Drayton Valley

City Drayton Valley

County ALBERTA

Province AB

Postal Code T7A 1V1