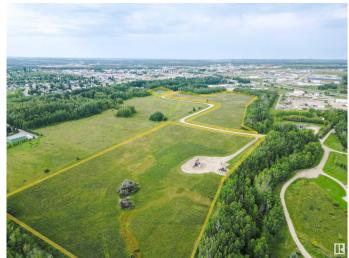

### \$399,000

0 Bedroom, 0.00 Bathroom, Single Family on 38.68 Acres

Drayton Valley, Drayton Valley, AB

Unique Opportunity! 38.68 acre property, located within Drayton Valley's town limits and zoned Residential Acreage District. This property offers significant development potential OR build your dream home on one of the largest lots in town limits! Currently used for farming, the land features a mix of open space and sections of mature trees. A gravel road is already in place, running through the property for easy access. Conveniently situated near town amenities, shops, and services, this rare find combines practicality and seclusion, with utilities close by. Don't miss out on this exceptional property!

#### **Exterior**

Exterior Features Backs Onto Park/Trees, No Through Road, Private Setting, Shopping

Nearby, See Remarks