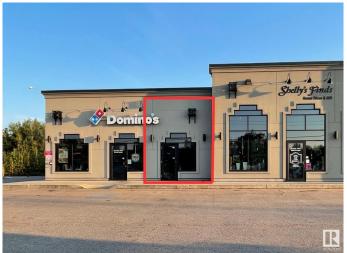

#### \$0

0 Bedroom, 0.00 Bathroom, Retail on 0.00 Acres

None, Stony Plain, AB

Prime Retail or Service space located in Railway Plaza in Stony Plain! Built in 2014, this versatile 1,014 +/- SF ground floor unit offers street level access with excellent visibility on 49 Ave just off of busy Golf Course Road. This space is not currently built out and is ready for you to design and customize to fit your needs. Key features: 250 amp power, steel construction, R40 insulation on the roof and man doors at front and rear of unit, 2 piece washroom, 14' clearance to beams and sprinkler system. Building occupants include dental office, specialty retail/gift shop and pizza franchise. Nearby amenities include Co-op grocery & gas, Freson Bros, Rexall, Burger King, busy car wash, tire shop, bakery, retail shopping, gas stations and bottle depot. Zoned C2 - Corridor Commercial District.