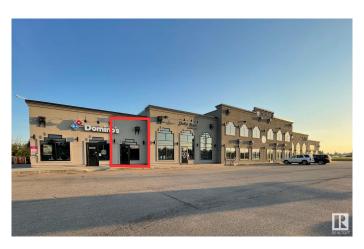

#### \$0

0 Bedroom, 0.00 Bathroom, Retail on 0.00 Acres

None, Stony Plain, AB

Prime Retail or Service space located in Railway Plaza in Stony Plain! Built in 2014, this versatile 1,014 +/- SF ground floor unit offers street level access with excellent visibility on 49 Ave just off of busy Golf Course Road. This space is not currently built out and is ready for you to design and customize to fit your needs. Key features: 250 amp power, steel construction, R40 insulation on the roof and man doors at front and rear of unit, 2 piece washroom, 14' clearance to beams and sprinkler system. Building occupants include dental office, specialty retail/gift shop and pizza franchise. Nearby amenities include Co-op grocery & gas, Freson Bros, Rexall, Burger King, busy car wash, tire shop, bakery, retail shopping, gas stations and bottle depot. Zoned C2 - Corridor Commercial District.