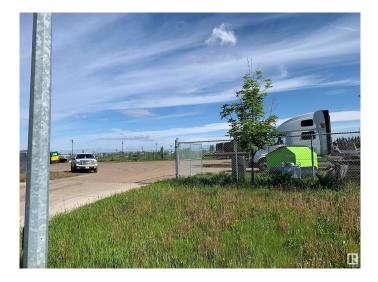

## \$1,260,000

0 Bedroom, 0.00 Bathroom, Land Commercial on 0.00 Acres

Maple Ridge Industrial, Edmonton, AB

Excellent Truck Yard!!! If you're interested in owning 1.33 acres of IM zoned land, there are several factors to consider. The property has great access to HWY 14, Anthony Henday Drive, Whitemud Drive, and Sherwood Park Freeway. It features a high fence and lots of compacted gravel/crushed concrete, providing a secure place for parking trucks, heavy equipment or building construction. Asphalt road to the property, underground services (including city water, sewer, natural gas, and fiber optics), stormwater sewer, and excellent drainage. The landscaping and large concrete driveway add to the property's appeal.