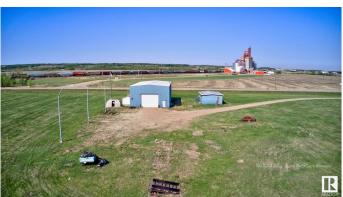

### \$625,000

0 Bedroom, 0.00 Bathroom, Industrial on 0.00 Acres

Lamont, Lamont, AB

• Fantastic opportunity to own an 11.1 acre parcel of industrial zoned land within the limits of the Town of Lamont • 80' x 40' pre-eng building with 501 sq.ft.± mezzanine • Internal bridge crane with a 2.5-tonne lift (not certified) • Additional building 38' x 24' portable office building, previously utilized as a woodworking shop • Conveniently located just off the highway and only 15 minutes from the Dow Chemical, this property offers both accessibility and functionality • Mezzanine is an additional 572 sf.

### **Exterior**

Exterior Metal Construction Metal