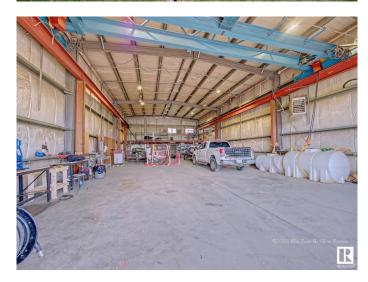

### \$625,000

0 Bedroom, 0.00 Bathroom, Industrial on 0.00 Acres

Lamont, Lamont, AB

• Fantastic opportunity to own an 11.1 acre parcel of industrial zoned land within the limits of the Town of Lamont • 80' x 40' pre-eng building with 501 sq.ft.± mezzanine • Internal bridge crane with a 2.5-tonne lift (not certified) • Additional building 38' x 24' portable office building, previously utilized as a woodworking shop • Conveniently located just off the highway and only 15 minutes from the Dow Chemical, this property offers both accessibility and functionality • Mezzanine is an additional 572 sf.