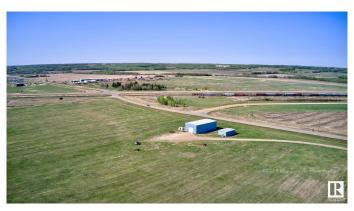

### \$625,000

0 Bedroom, 0.00 Bathroom, Industrial on 0.00 Acres

Lamont, Lamont, AB

• Fantastic opportunity to own an 11.1 acre parcel of industrial zoned land within the limits of the Town of Lamont • 80' x 40' pre-eng building with 501 sq.ft.± mezzanine • Internal bridge crane with a 2.5-tonne lift (not certified) • Additional building 38' x 24' portable office building, previously utilized as a woodworking shop • Conveniently located just off the highway and only 15 minutes from the Dow Chemical, this property offers both accessibility and functionality • Mezzanine is an additional 572 sf.

### **Essential Information**

MLS® # E4406148

Price \$625,000

Bathrooms 0.00

Acres 0.00

Year Built 2004

Type Industrial

Status Active

## **Community Information**

Address 5901 195 Range Road

Area Lamont Subdivision Lamont

City Lamont

County ALBERTA

Province AB

Postal Code T0B 2R0