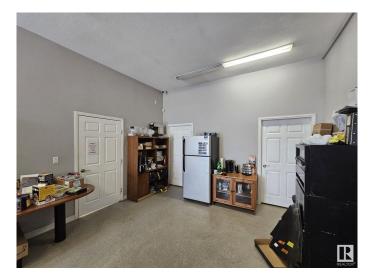

#### \$459,900

0 Bedroom, 0.00 Bathroom, Industrial on 0.00 Acres

Drayton Valley, Drayton Valley, AB

This 1956, 4872sqft commercial building consists of a 1554sqft front office/retail space & a 3318sgft. shop/warehouse space. The front office/retail space offers two 2-piece baths, 2 large private offices, a cozy waiting area & an enclosed receptionist space with access to a large filing/conference room. Connecting the retail space & shop is a large meeting room w/ customer access and offers a partially finished bathroom & a walk-through storage room leading into the shop. The shop features a 11'X50' mezzanine w/ a staff area on one end, a storage space on the other & a private office in the middle. Shop features 2 10'X14' bay doors and a large storage room with an 8â€<sup>™</sup> loading door. This versatile building sits on an entirely chain-link fenced 0.60-acre lot providing a substantial amount of secure vehicle storage. The lot also features two entry gates and a covered, open-sided, parking shelter (18' X 56' plus 18'X24') in the heart of Drayton Valley's Industrial area, only a block from Hwy 22!