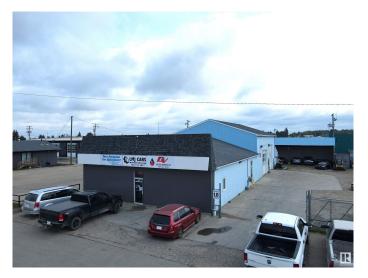

#### \$459,900

0 Bedroom, 0.00 Bathroom, Industrial on 0.00 Acres

Drayton Valley, Drayton Valley, AB

This 1956, 4872sqft commercial building consists of a 1554sqft front office/retail space & a 3318sgft. shop/warehouse space. The front office/retail space offers two 2-piece baths, 2 large private offices, a cozy waiting area & an enclosed receptionist space with access to a large filing/conference room. Connecting the retail space & shop is a large meeting room w/ customer access and offers a partially finished bathroom & a walk-through storage room leading into the shop. The shop features a 11'X50' mezzanine w/ a staff area on one end, a storage space on the other & a private office in the middle. Shop features 2 10'X14' bay doors and a large storage room with an 8â€<sup>™</sup> loading door. This versatile building sits on an entirely chain-link fenced 0.60-acre lot providing a substantial amount of secure vehicle storage. The lot also features two entry gates and a covered, open-sided, parking shelter (18' X 56' plus 18'X24') in the heart of Drayton Valley's Industrial area, only a block from Hwy 22!