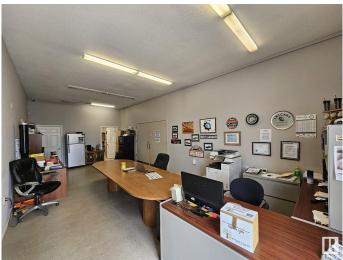

#### \$459,900

0 Bedroom, 0.00 Bathroom, Industrial on 0.00 Acres

Drayton Valley, Drayton Valley, AB

This 1956, 4872sqft commercial building consists of a 1554sqft front office/retail space & a 3318sgft. shop/warehouse space. The front office/retail space offers two 2-piece baths, 2 large private offices, a cozy waiting area & an enclosed receptionist space with access to a large filing/conference room. Connecting the retail space & shop is a large meeting room w/ customer access and offers a partially finished bathroom & a walk-through storage room leading into the shop. The shop features a 11'X50' mezzanine w/ a staff area on one end, a storage space on the other & a private office in the middle. Shop features 2 10'X14' bay doors and a large storage room with an 8â€<sup>™</sup> loading door. This versatile building sits on an entirely chain-link fenced 0.60-acre lot providing a substantial amount of secure vehicle storage. The lot also features two entry gates and a covered, open-sided, parking shelter (18' X 56' plus 18'X24') in the heart of Drayton Valley's Industrial area, only a block from Hwy 22!