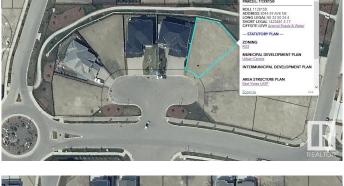

# \$339,900 - 3044 59 Avenue, Rural Leduc County

MLS® #E4406615

#### \$339,900

0 Bedroom, 0.00 Bathroom, Rural on 0.16 Acres

Royal Oaks\_LEDU, Rural Leduc County, AB

Beautiful pie lot in Royal Oaks with green space & walking trails behind. Inside a cul-de-sac, surrounded by beautiful million dollar homes, ready for you to build your dream home! Municipal water & sewer services in this area, low maintenance living just outside the city. Estimated a 44' building pocket. Excellent location, close to Edmonton International Airport, shopping, golf & Highway 2.

## **Community Information**

Address 3044 59 Avenue

Area Rural Leduc County

Subdivision Royal Oaks\_LEDU

City Rural Leduc County

County ALBERTA

Province AB

Postal Code T4X 0X9