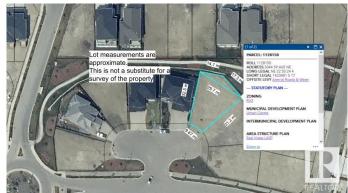

# \$339,900 - 3044 59 Avenue, Rural Leduc County

MLS® #E4406615

#### \$339,900

0 Bedroom, 0.00 Bathroom, Rural on 0.16 Acres

Royal Oaks\_LEDU, Rural Leduc County, AB

Beautiful pie lot in Royal Oaks with green space & walking trails behind. Inside a cul-de-sac, surrounded by beautiful million dollar homes, ready for you to build your dream home! Municipal water & sewer services in this area, low maintenance living just outside the city. Estimated a 44' building pocket. Excellent location, close to Edmonton International Airport, shopping, golf & Highway 2.

## **Community Information**

Address 3044 59 Avenue

Area Rural Leduc County

Subdivision Royal Oaks\_LEDU

City Rural Leduc County

County ALBERTA

Province AB

Postal Code T4X 0X9