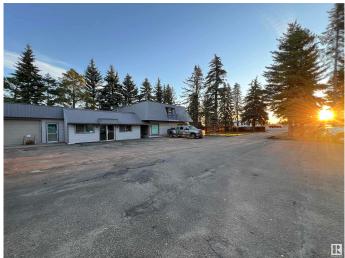

## \$1,295,000

0 Bedroom, 0.00 Bathroom, Industrial on 0.00 Acres

Diamond Industrial Park, Spruce Grove, AB

Investment Opportunity! This 6 - Unit, +/-11,000Sf retail/industrial building has been recently completely renovated and brought up to code with new electrical panels, firewalls (throughout), aluminum capping on all windows and doors, 2 HVAC units, eavestroughs, interior and exterior doors, tin roof, 6000 BTU boiler & much more. With exposure to 11,000+ vehicles per day along a Golden Spike Rd and enough excess land to build an addition to the building, as well as a Cap Rate in the mid to low 9's this makes for a great property to add to an investment portfolio. This property is located in the heart of the Spruce Grove industrial area. Zoned M1 - General Industrial

### **Essential Information**

| MLS® #     | E4406811    |
|------------|-------------|
| Price      | \$1,295,000 |
| Bathrooms  | 0.00        |
| Acres      | 0.00        |
| Year Built | 1978        |
| Туре       | Industrial  |
| Status     | Active      |