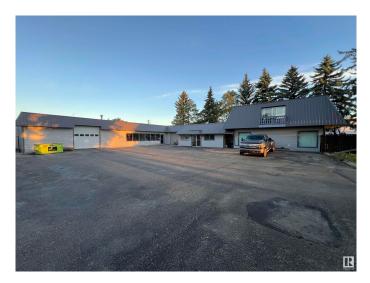

## \$1,295,000

0 Bedroom, 0.00 Bathroom, Industrial on 0.00 Acres

Diamond Industrial Park, Spruce Grove, AB

Investment Opportunity! This 6 - Unit, +/-11,000Sf retail/industrial building has been recently completely renovated and brought up to code with new electrical panels, firewalls (throughout), aluminum capping on all windows and doors, 2 HVAC units, eavestroughs, interior and exterior doors, tin roof, 6000 BTU boiler & much more. With exposure to 11,000+ vehicles per day along a Golden Spike Rd and enough excess land to build an addition to the building, as well as a Cap Rate in the mid to low 9's this makes for a great property to add to an investment portfolio. This property is located in the heart of the Spruce Grove industrial area. Zoned M1 - General Industrial

### **Essential Information**

| MLS® #     | E4406811    |
|------------|-------------|
| Price      | \$1,295,000 |
| Bathrooms  | 0.00        |
| Acres      | 0.00        |
| Year Built | 1978        |
| Туре       | Industrial  |
| Status     | Active      |