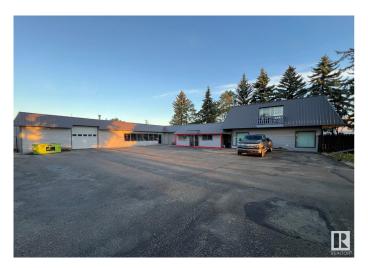

#### \$0

0 Bedroom, 0.00 Bathroom, Retail on 0.00 Acres

Diamond Industrial Park, Spruce Grove, AB

Retail Opportunity! 1,250SF of high exposure retail space in Spruce Grove. located along Golden Spike Rd (11,000 VPD). Can support a wide variety of uses, new HVAC and firewalls in the unit. Open design. Zoned M1 - Industrial.