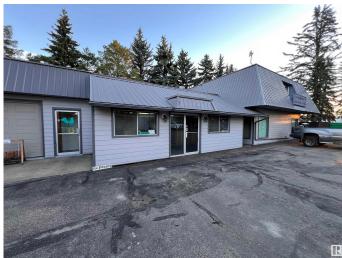

#### \$0

0 Bedroom, 0.00 Bathroom, Retail on 0.00 Acres

Diamond Industrial Park, Spruce Grove, AB

Retail Opportunity! 1,250SF of high exposure retail space in Spruce Grove. located along Golden Spike Rd (11,000 VPD). Can support a wide variety of uses, new HVAC and firewalls in the unit. Open design. Zoned M1 - Industrial.