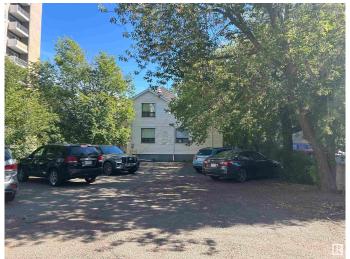

## \$1,099,000

0 Bedroom, 0.00 Bathroom, Office on 0.00 Acres

WîhkwÃantôwin, Edmonton, AB

Welcome to Murly's House, a two storey office building located just off Jasper Avenue on a 7,499 sq. ft. lot with 12 paved parking stalls. Comprised of multiple private offices, waiting areas, washrooms, a private balcony, porch and multiple entrance, this property could be used as an owner user/investment or redevelopment opportunity. With DC1 (Area 7) zoning, flexible uses such as professional offices, personal service, health service, child care and more could be operated here.