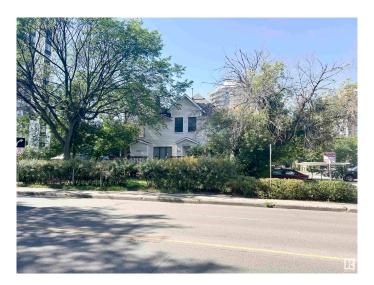

## \$1,099,000

0 Bedroom, 0.00 Bathroom, Office on 0.00 Acres

WîhkwÃantôwin, Edmonton, AB

Welcome to Murly's House, a two storey office building located just off Jasper Avenue on a 7,499 sq. ft. lot with 12 paved parking stalls. Comprised of multiple private offices, waiting areas, washrooms, a private balcony, porch and multiple entrance, this property could be used as an owner user/investment or redevelopment opportunity. With DC1 (Area 7) zoning, flexible uses such as professional offices, personal service, health service, child care and more could be operated here.

Built in 1932