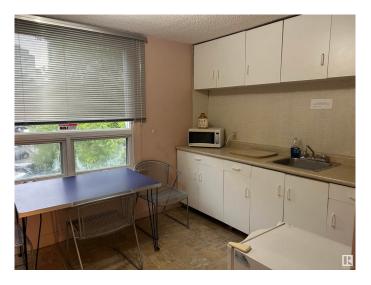

## \$1,099,000

0 Bedroom, 0.00 Bathroom, Office on 0.00 Acres

WîhkwÃantôwin, Edmonton, AB

Welcome to Murly's House, a two storey office building located just off Jasper Avenue on a 7,499 sq. ft. lot with 12 paved parking stalls. Comprised of multiple private offices, waiting areas, washrooms, a private balcony, porch and multiple entrance, this property could be used as an owner user/investment or redevelopment opportunity. With DC1 (Area 7) zoning, flexible uses such as professional offices, personal service, health service, child care and more could be operated here.