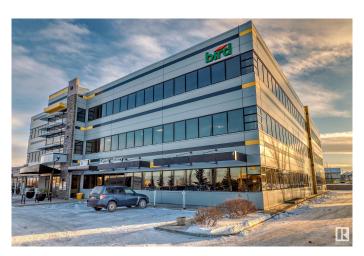

# \$868,500 - 101 2627 Ellwood Drive, Edmonton

MLS® #E4407153

### \$868,500

0 Bedroom, 0.00 Bathroom, Office on 0.00 Acres

Ellerslie Industrial, Edmonton, AB

Multiple options for office/retail leasing available. Suite 101 - \$29/SQ FT (retail option) current space as finished office with 8 private offices, boardroom and open reception/workstation area approximately 1930 SQ FT; option for additional expansion with neighbouring office to provide an additional 1873 SQ FT (combined 3,500 SQ FT). This space could work well for retail/medical/dental/professional with option for private front door addition. Space can be kept as-is or configured to suit your needs. Suite 103 - \$27/SQ FT additional office space coming available for January 2025 of approximately 3000+ SQ FT. Parking Ratio is 3 stalls/1000 SQ FT with underground parking available at \$150+GST per month/stall. Quick access to 91st Street, Parsons Road, Ellerslie Road, EIA and Anthony Henday Drive.