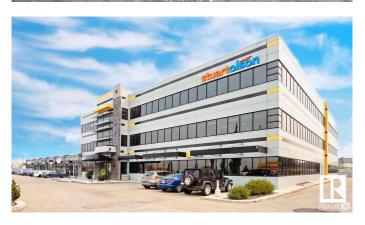

# \$868,500 - 101 2627 Ellwood Drive, Edmonton

MLS® #E4407153

### \$868,500

0 Bedroom, 0.00 Bathroom, Office on 0.00 Acres

Ellerslie Industrial, Edmonton, AB

Multiple options for office/retail leasing available. Suite 101 - \$29/SQ FT (retail option) current space as finished office with 8 private offices, boardroom and open reception/workstation area approximately 1930 SQ FT; option for additional expansion with neighbouring office to provide an additional 1873 SQ FT (combined 3,500 SQ FT). This space could work well for retail/medical/dental/professional with option for private front door addition. Space can be kept as-is or configured to suit your needs. Suite 103 - \$27/SQ FT additional office space coming available for January 2025 of approximately 3000+ SQ FT. Parking Ratio is 3 stalls/1000 SQ FT with underground parking available at \$150+GST per month/stall. Quick access to 91st Street, Parsons Road, Ellerslie Road, EIA and Anthony Henday Drive.