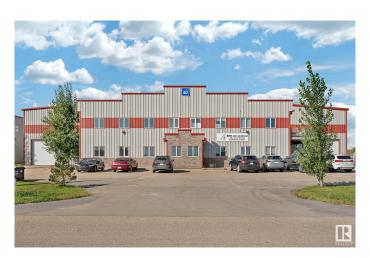

## \$1,699,000

0 Bedroom, 0.00 Bathroom, Industrial on 0.00 Acres

Villeneuve Airport Industrial Park, Rural Sturgeon County, AB

Opportunity to own or lease this Aviation property at the Villeneuve Airport. This duplex style hangar is located in the West Area of the airport with 7500 sq.ft. cement connector to the taxi way. Main floor entrance leads into open area & lunchroom and has (2) offices, 3pc bath & storage with access door into hangar. There is a partially finished upper level which has roughed in plumbing for 2pc bath. The hangar has polished floors with drain, overhead infrared heaters, 24' x 65' hangar door, mechanical room, wash station & 12' x 12' overhead door at front for convenient access/drop off into hangar. Villeneuve Airport is EIA's satellite airport providing NAV Canada air traffic control tower, 2 runways & taxiways, ILS, CBSA airport of entry CANPASS program designation and more for your aviation business.

Built in 2017

### **Essential Information**

MLS® # E4407335 Price \$1,699,000

Bathrooms 0.00 Acres 0.00

Year Built 2017

Type Industrial

Status Active

### **Exterior**

Exterior Metal Clad, Steel Frame
Construction Metal Clad, Steel Frame