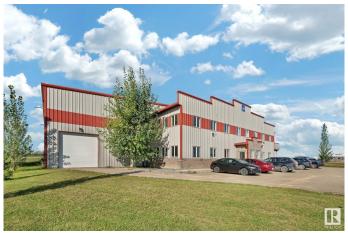

## \$1,699,000

0 Bedroom, 0.00 Bathroom, Industrial on 0.00 Acres

Villeneuve Airport Industrial Park, Rural Sturgeon County, AB

Opportunity to own or lease this Aviation property at the Villeneuve Airport. This duplex style hangar is located in the West Area of the airport with 7500 sq.ft. cement connector to the taxi way. Main floor entrance leads into open area & lunchroom and has (2) offices, 3pc bath & storage with access door into hangar. There is a partially finished upper level which has roughed in plumbing for 2pc bath. The hangar has polished floors with drain, overhead infrared heaters, 24' x 65' hangar door, mechanical room, wash station & 12' x 12' overhead door at front for convenient access/drop off into hangar. Villeneuve Airport is EIA's satellite airport providing NAV Canada air traffic control tower, 2 runways & taxiways, ILS, CBSA airport of entry CANPASS program designation and more for your aviation business.

Built in 2017

### **Essential Information**

MLS® # E4407335 Price \$1,699,000

Bathrooms 0.00 Acres 0.00

Year Built 2017

Type Industrial

Status Active

### **Exterior**

Exterior Metal Clad, Steel Frame
Construction Metal Clad, Steel Frame