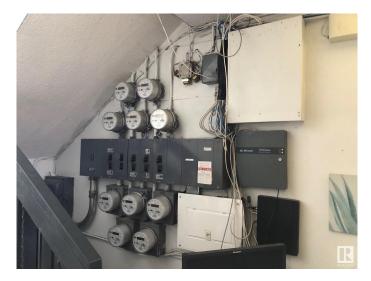

## \$1,180,000

0 Bedroom, 0.00 Bathroom, Multi-Family Commercial on 0.00 Acres

Beverly Heights, Edmonton, AB

Prime location close to all amenities; transportation routes and public transit. Nine (9) Units; all with vinyl plank flooring; newer countertops within the last 5 years. Kitchen cabinets could be updated for minimal cost, to enhance the former renovations completed in each Unit adding additional value to the Building. (3) Bedroom Units. Five (5) One Bedrooms; One (1) Batchelor Suite; Prime location close to all amenities; transportation routes & public transit. All Units have vinyl plank flooring; newer countertops within the last 5 years. All rents include Utilities; but there are separate electrical meters for each Unit.