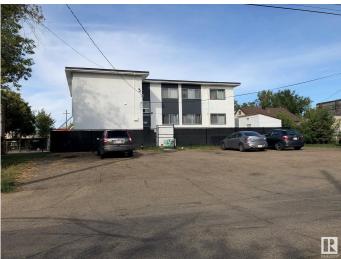

## \$1,180,000

0 Bedroom, 0.00 Bathroom, Multi-Family Commercial on 0.00 Acres

Beverly Heights, Edmonton, AB

Prime location close to all amenities; transportation routes and public transit. Nine (9) Units; all with vinyl plank flooring; newer countertops within the last 5 years. Kitchen cabinets could be updated for minimal cost, to enhance the former renovations completed in each Unit adding additional value to the Building. (3) Bedroom Units. Five (5) One Bedrooms; One (1) Batchelor Suite; Prime location close to all amenities; transportation routes & public transit. All Units have vinyl plank flooring; newer countertops within the last 5 years. All rents include Utilities; but there are separate electrical meters for each Unit.