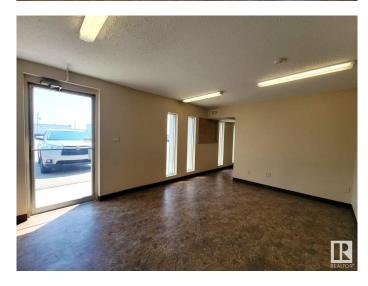

#### \$0

0 Bedroom, 0.00 Bathroom, Industrial on 0.00 Acres

Drayton Valley, Drayton Valley, AB

6000 sq.ft. shop on a 0.9 acre lot with HWY 22 exposure. Concrete block construction with 14'x14' overhead door. Mostly shop with some office space at front of building. Shop includes a mezzanine with two more office spaces and a large open space that could serve multiple uses. Lot is secured by a chain link fence. Recently renovated inside and outside: new lighting, new flooring, new bathrooms and newly painted throughout. 14" walls and new siding contribute to a very efficient building. Lease is \$6000 per month (net) or \$12 per foot. Additionally, taxes and insurance are \$12,000/year.