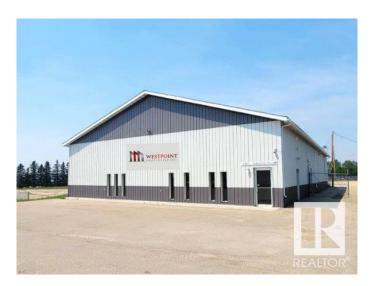

#### \$0

0 Bedroom, 0.00 Bathroom, Industrial on 0.00 Acres

Drayton Valley, Drayton Valley, AB

6000 sq.ft. shop on a 0.9 acre lot with HWY 22 exposure. Concrete block construction with 14'x14' overhead door. Mostly shop with some office space at front of building. Shop includes a mezzanine with two more office spaces and a large open space that could serve multiple uses. Lot is secured by a chain link fence. Recently renovated inside and outside: new lighting, new flooring, new bathrooms and newly painted throughout. 14" walls and new siding contribute to a very efficient building. Lease is \$6000 per month (net) or \$12 per foot. Additionally, taxes and insurance are \$12,000/year.