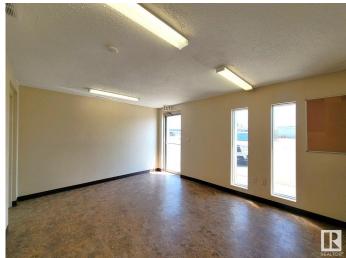

#### \$0

0 Bedroom, 0.00 Bathroom, Industrial on 0.00 Acres

Drayton Valley, Drayton Valley, AB

6000 sq.ft. shop on a 0.9 acre lot with HWY 22 exposure. Concrete block construction with 14'x14' overhead door. Mostly shop with some office space at front of building. Shop includes a mezzanine with two more office spaces and a large open space that could serve multiple uses. Lot is secured by a chain link fence. Recently renovated inside and outside: new lighting, new flooring, new bathrooms and newly painted throughout. 14" walls and new siding contribute to a very efficient building. Lease is \$6000 per month (net) or \$12 per foot. Additionally, taxes and insurance are \$12,000/year.