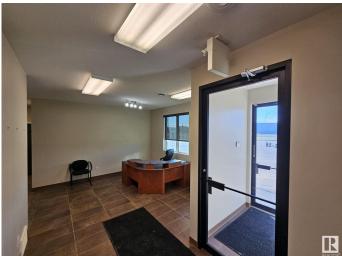

#### **\$0**

0 Bedroom, 0.00 Bathroom, Industrial on 0.00 Acres

Drayton Valley, Drayton Valley, AB

This property is located in the northwest of Drayton Valley with visibility and quick access to hwy 22. Shop measures 52' X 90' or 4680sqft with two bays, one of which is drive thru. All overhead doors are 16â€<sup>™</sup>. Finishing off the shop area is mezzanine storage, two-piece bath and lunchroom. The office portion of the building consists of reception area, 5 offices, kitchen, filing room and conference room. There is paved parking in front of the building with a concrete apron in the back of the building. The building sits on a 2-acre parcel and is a 2-tenant building. The backyard is graveled & mostly fenced. The shop has 8" thick walls & the office has triple glaze windows. Lease rate is \$12/sqft or \$7701/month.