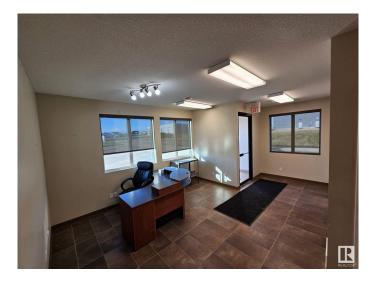

#### **\$0**

0 Bedroom, 0.00 Bathroom, Industrial on 0.00 Acres

Drayton Valley, Drayton Valley, AB

This property is located in the northwest of Drayton Valley with visibility and quick access to hwy 22. Shop measures 52' X 90' or 4680sqft with two bays, one of which is drive thru. All overhead doors are 16â€<sup>™</sup>. Finishing off the shop area is mezzanine storage, two-piece bath and lunchroom. The office portion of the building consists of reception area, 5 offices, kitchen, filing room and conference room. There is paved parking in front of the building with a concrete apron in the back of the building. The building sits on a 2-acre parcel and is a 2-tenant building. The backyard is graveled & mostly fenced. The shop has 8" thick walls & the office has triple glaze windows. Lease rate is \$12/sqft or \$7701/month.