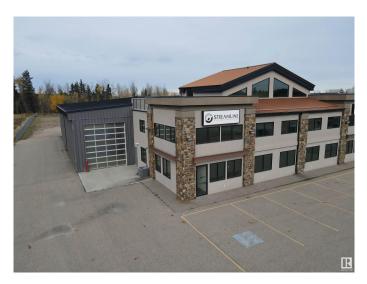

#### **\$0**

0 Bedroom, 0.00 Bathroom, Industrial on 0.00 Acres

Drayton Valley, Drayton Valley, AB

This property is located in the northwest of Drayton Valley with visibility and quick access to hwy 22. Shop measures 52' X 90' or 4680sqft with two bays, one of which is drive thru. All overhead doors are 16â€<sup>™</sup>. Finishing off the shop area is mezzanine storage, two-piece bath and lunchroom. The office portion of the building consists of reception area, 5 offices, kitchen, filing room and conference room. There is paved parking in front of the building with a concrete apron in the back of the building. The building sits on a 2-acre parcel and is a 2-tenant building. The backyard is graveled & mostly fenced. The shop has 8" thick walls & the office has triple glaze windows. Lease rate is \$12/sqft or \$7701/month.